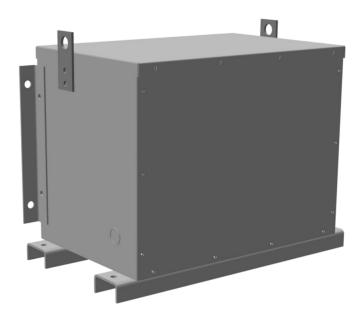

#### **PRODUCT SPECIFICATIONS**

| Weight              | 500 lbs   |
|---------------------|-----------|
| Phases              | 3         |
| kVA                 | <u>75</u> |
| Connection          | 3PhA-NT-1 |
| Primary Voltage     | 600       |
| Primary Max Current | 72.2A     |

#### RA75J-H/EP

| Primary Markings           | <u>H1-H2-H3</u>                                                                      |
|----------------------------|--------------------------------------------------------------------------------------|
| Primary Terminals          | #2/0-6 AWG                                                                           |
| Secondary Voltage          | 480                                                                                  |
| Secondary Max Current      | 90.2A                                                                                |
| Secondary Markings         | <u>X1-X2-X3</u>                                                                      |
| Secondary Terminals        | #2/0-6 AWG                                                                           |
| Primary Taps               | N/A                                                                                  |
| Conductor Material         | <u>Aluminum</u>                                                                      |
| Insuation Class            | 200°C                                                                                |
| BIL (Insulation) Level     | 10kV                                                                                 |
| Impedance                  | 0.5 - 1.5%                                                                           |
| Sound (db)                 | 45                                                                                   |
| Enclosure Type             | NEMA 3R Indoor                                                                       |
| Enclosure                  | E3R-3PEP-4                                                                           |
| Finish                     | Polyster Powder Coat – ANSI/ASA 61 Grey                                              |
| Standards & Certifications | CSA Certified File No. LR34493, UL Listed File No. E108255, ISO 9001:2015 Registered |