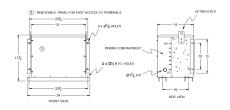

## **OFFICIAL QUOTE**

#### RA75J-H/EP





# RA75J-H/EP

\$3,374.00 CAD

SKU: c4698f205e8a

**Categories:** Encapsulated Autotransformer

#### **SCHEMATIC/DIAGRAM AND DIMENSION PICTURES**





#### **PRODUCT SPECIFICATIONS**

| Weight              | 500 lbs   |
|---------------------|-----------|
| Phases              | 3         |
| kVA                 | <u>75</u> |
| Connection          | 3PhA-NT-1 |
| Primary Voltage     | 600       |
| Primary Max Current | 72.2A     |



## **OFFICIAL QUOTE**

#### RA75J-H/EP



| Primary Markings           | <u>H1-H2-H3</u>                                                                      |
|----------------------------|--------------------------------------------------------------------------------------|
| Primary Terminals          | #2/0-6 AWG                                                                           |
| Secondary Voltage          | 480