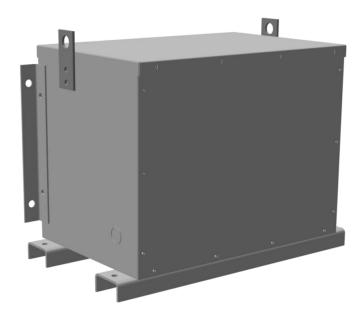

# RA75J-H/EP

\$2,484.85 USD

SKU: c4698f205e8a

**Categories:** Encapsulated Autotransformer

### **PRODUCT SPECIFICATIONS**

| Weight              | 500 lbs   |
|---------------------|-----------|
| Phases              | 3         |
| kVA                 | <u>75</u> |
| Connection          | 3PhA-NT-1 |
| Primary Voltage     | 600       |
| Primary Max Current | 72.2A     |

### RA75J-H/EP

| Primary Markings           | <u>H1-H2-H3</u>                                                                      |
|----------------------------|--------------------------------------------------------------------------------------|
| Primary Terminals          | #2/0-6 AWG                                                                           |
| Secondary Voltage          | 480                                                                                  |
| Secondary Max Current      | 90.2A                                                                                |
| Secondary Markings         | <u>X1-X2-X3</u>                                                                      |
| Secondary Terminals        | #2/0-6 AWG                                                                           |
| Primary Taps               | N/A                                                                                  |
| Conductor Material         | <u>Aluminum</u>                                                                      |
| Insuation Class            | 200°C                                                                                |
| BIL (Insulation) Level     | 10kV                                                                                 |
| Impedance                  | 0.5 - 1.5%                                                                           |
| Sound (db)                 | 45                                                                                   |
| Enclosure Type             | NEMA 3R Indoor                                                                       |
| Enclosure                  | E3R-3PEP-4                                                                           |
| Finish                     | Polyster Powder Coat – ANSI/ASA 61 Grey                                              |
| Standards & Certifications | CSA Certified File No. LR34493, UL Listed File No. E108255, ISO 9001:2015 Registered |