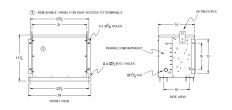

## **OFFICIAL QUOTE**

### RA75J-H/EP





# RA75J-H/EP

\$2,484.85 USD

SKU: c4698f205e8a

**Categories:** Encapsulated Autotransformer

## **SCHEMATIC/DIAGRAM AND DIMENSION PICTURES**





### **PRODUCT SPECIFICATIONS**

| Weight              | 500 lbs   |
|---------------------|-----------|
| Phases              | 3         |
| kVA                 | <u>75</u> |
| Connection          | 3PhA-NT-1 |
| Primary Voltage     | 600       |
| Primary Max Current | 72.2A     |



## **OFFICIAL QUOTE**

### RA75J-H/EP



| Primary Markings           | <u>H1-H2-H3</u>                                                                      |
|----------------------------|--------------------------------------------------------------------------------------|
| Primary Terminals          | #2/0-6 AWG                                                                           |
| Secondary Voltage          | 480