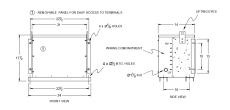

## **OFFICIAL QUOTE**

### RA75J-H/EP





# RA75J-H/EP

\$3,374.00 CAD

SKU: c4698f205e8a

**Categories:** Encapsulated Autotransformer

## **SCHEMATIC/DIAGRAM AND DIMENSION PICTURES**





### **PRODUCT SPECIFICATIONS**

| Weight              | 500 lbs   |
|---------------------|-----------|
| Phases              | 3         |
| kVA                 | <u>75</u> |
| Connection          | 3PhA-NT-1 |
| Primary Voltage     | 600       |
| Primary Max Current | 72.2A     |



## **OFFICIAL QUOTE**

### RA75J-H/EP



| Primary Markings           | <u>H1-H2-H3</u>                                                                      |
|----------------------------|--------------------------------------------------------------------------------------|
| Primary Terminals          | #2/0-6 AWG                                                                           |
| Secondary Voltage          | 480