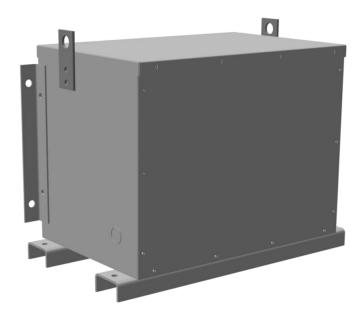

# RA75J-H/EP

\$3,374.00 CAD

SKU: c4698f205e8a

**Categories:** Encapsulated Autotransformer

### **PRODUCT SPECIFICATIONS**

| Weight              | 500 lbs   |
|---------------------|-----------|
| Phases              | 3         |
| kVA                 | <u>75</u> |
| Connection          | 3PhA-NT-1 |
| Primary Voltage     | 600       |
| Primary Max Current | 72.2A     |