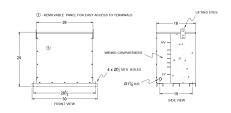

# **OFFICIAL QUOTE**

#### RA75J-C/EP





# RA75J-C/EP

\$9,796.00 CAD

SKU: aceb6d503b0e

**Categories:** Encapsulated Autotransformer

### SCHEMATIC/DIAGRAM AND DIMENSION PICTURES





#### **PRODUCT SPECIFICATIONS**

| Weight          | 830 lbs          |
|-----------------|------------------|
| Phases          | 3                |
| kVA             | <u>75</u>        |
| Connection      | <u>3PhA-NT-1</u> |
| Primary Voltage | 600              |



# **OFFICIAL QUOTE**

#### RA75J-C/EP



| Primary Max Current        | 72.2A                                                                                |
|----------------------------|--------------------------------------------------------------------------------------|
| Primary Markings           | <u>H1-H2-H3</u>                                                                      |
| Primary Terminals          | #2/0-6 AWG                                                                           |
| Secondary V