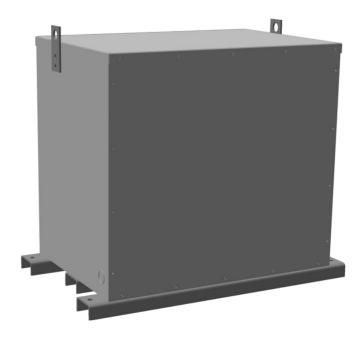

#### **PRODUCT SPECIFICATIONS**

| Weight          | 830 lbs          |
|-----------------|------------------|
| Phases          | 3                |
| kVA             | <u>75</u>        |
| Connection      | <u>3PhA-NT-1</u> |
| Primary Voltage | 600              |

#### RA75J-C/EP

| Primary Max Current        | 72.2A                                                                                |
|----------------------------|--------------------------------------------------------------------------------------|
| Primary Markings           | <u>H1-H2-H3</u>                                                                      |
| Primary Terminals          | #2/0-6 AWG                                                                           |
| Secondary Voltage          | 240                                                                                  |
| Secondary Max Current      | <u>180.4A</u>                                                                        |
| Secondary Markings         | <u>X1-X2-X3</u>                                                                      |
| Secondary Terminals        | <u>300MCM-6</u>                                                                      |
| Primary Taps               | N/A                                                                                  |
| Conductor Material         | <u>Aluminum</u>                                                                      |
| Insuation Class            | 200°C                                                                                |
| BIL (Insulation) Level     | <u>10kV</u>                                                                          |
| Impedance                  | <u>0.5 – 1.5%</u>                                                                    |
| Sound (db)                 | 45                                                                                   |
| Enclosure Type             | NEMA 3R Indoor                                                                       |
| Enclosure                  | E3R-3PEP-6                                                                           |
| Finish                     | Polyster Powder Coat – ANSI/ASA 61 Grey                                              |
| Standards & Certifications | CSA Certified File No. LR34493, UL Listed File No. E108255, ISO 9001:2015 Registered |