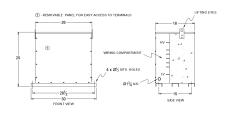

### SCHEMATIC/DIAGRAM AND DIMENSION PICTURES

#### **PRODUCT SPECIFICATIONS**

| Weight          | 830 lbs   |
|-----------------|-----------|
| Phases          | 3         |
| kVA             | <u>75</u> |
| Connection      | 3PhA-NT-1 |
| Primary Voltage | 600       |