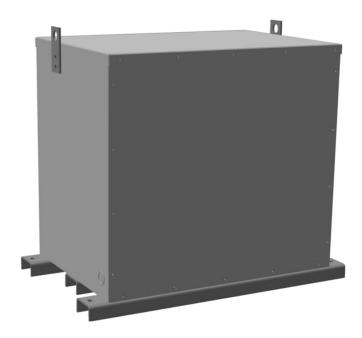

#### **PRODUCT SPECIFICATIONS**

| Weight          | 830 lbs   |
|-----------------|-----------|
| Phases          | 3         |
| kVA             | <u>75</u> |
| Connection      | 3PhA-NT-1 |
| Primary Voltage | 600       |

#### RA75J-B/EP

| Primary Max Current        | 72.2A                                                                                |
|----------------------------|--------------------------------------------------------------------------------------|
| Primary Markings           | <u>H1-H2-H3</u>                                                                      |
| Primary Terminals          | #2/0-6 AWG                                                                           |
| Secondary Voltage          | 208                                                                                  |
| Secondary Max Current      | <u>208.2A</u>                                                                        |
| Secondary Markings         | <u>X1-X2-X3</u>                                                                      |
| Secondary Terminals        | 600MCM-2                                                                             |
| Primary Taps               | N/A                                                                                  |
| Conductor Material         | <u>Aluminum</u>                                                                      |
| Insuation Class            | 200°C                                                                                |
| BIL (Insulation) Level     | <u>10kV</u>                                                                          |
| Impedance                  | <u>0.5 – 1.5%</u>                                                                    |
| Sound (db)                 | 45                                                                                   |
| Enclosure Type             | NEMA 3R Indoor                                                                       |
| Enclosure                  | E3R-3PEP-6                                                                           |
| Finish                     | Polyster Powder Coat – ANSI/ASA 61 Grey                                              |
| Standards & Certifications | CSA Certified File No. LR34493, UL Listed File No. E108255, ISO 9001:2015 Registered |