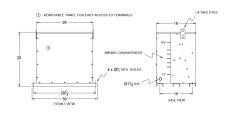

### SCHEMATIC/DIAGRAM AND DIMENSION PICTURES

#### **PRODUCT SPECIFICATIONS**

| Weight          | 830 lbs   |
|-----------------|-----------|
| Phases          | 3         |
| kVA             | <u>75</u> |
| Connection      | 3PhA-NT-1 |
| Primary Voltage | 600       |

#### RA75J-B/EP

| Primary Max Current        | 72.2A                                                                                |
|----------------------------|--------------------------------------------------------------------------------------|
| Primary Markings           | <u>H1-H2-H3</u>                                                                      |
| Primary Terminals          | #2/0-6 AWG                                                                           |
| Secondary Voltage          | 208                                                                                  |
| Secondary Max Current      | 208.2A                                                                               |
| Secondary Markings         | <u>X1-X2-X3</u>                                                                      |
| Secondary Terminals        | 600MCM-2                                                                             |
| Primary Taps               | N/A                                                                                  |
| Conductor Material         | <u>Aluminum</u>                                                                      |
| Insuation Class            | 200°C                                                                                |
| BIL (Insulation) Level     | <u>10kV</u>                                                                          |
| Impedance                  | 0.5 - 1.5%                                                                           |
| Sound (db)                 | 45                                                                                   |
| Enclosure Type             | NEMA 3R Indoor                                                                       |
| Enclosure                  | E3R-3PEP-6                                                                           |
| Finish                     | Polyster Powder Coat – ANSI/ASA 61 Grey                                              |
| Standards & Certifications | CSA Certified File No. LR34493, UL Listed File No. E108255, ISO 9001:2015 Registered |