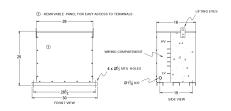

### SCHEMATIC/DIAGRAM AND DIMENSION PICTURES

#### **PRODUCT SPECIFICATIONS**

| Weight          | 830 lbs          |
|-----------------|------------------|
| Phases          | 3                |
| kVA             | <u>75</u>        |
| Connection      | <u>3PhA-NT-1</u> |
| Primary Voltage | 600              |

#### RA75J-B/EP

| Primary Max Current        | 72.2A                                                                                |
|----------------------------|--------------------------------------------------------------------------------------|
| Primary Markings           | <u>H1-H2-H3</u>                                                                      |
| Primary Terminals          | #2/0-6 AWG                                                                           |
| Secondary Voltage          | 208                                                                                  |
| Secondary Max Current      | <u>208.2A</u>                                                                        |
| Secondary Markings         | <u>X1-X2-X3</u>                                                                      |
| Secondary Terminals        | 600MCM-2                                                                             |
| Primary Taps               | N/A                                                                                  |
| Conductor Material         | <u>Aluminum</u>                                                                      |
| Insuation Class            | 200°C                                                                                |
| BIL (Insulation) Level     | <u>10kV</u>                                                                          |
| Impedance                  | <u>0.5 – 1.5%</u>                                                                    |
| Sound (db)                 | 45                                                                                   |
| Enclosure Type             | NEMA 3R Indoor                                                                       |
| Enclosure                  | E3R-3PEP-6                                                                           |
| Finish                     | Polyster Powder Coat – ANSI/ASA 61 Grey                                              |
| Standards & Certifications | CSA Certified File No. LR34493, UL Listed File No. E108255, ISO 9001:2015 Registered |