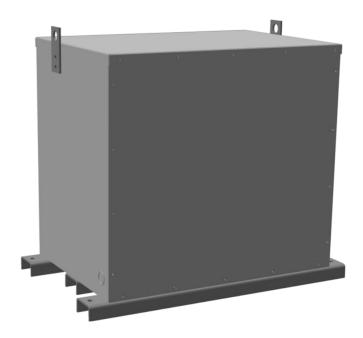

#### **PRODUCT SPECIFICATIONS**

| Weight          | 830 lbs          |
|-----------------|------------------|
| Phases          | 3                |
| kVA             | <u>75</u>        |
| Connection      | <u>3PhA-NT-1</u> |
| Primary Voltage | 600              |

#### RA75J-B/EP

| Primary Max Current        | 72.2A                                                                                |
|----------------------------|--------------------------------------------------------------------------------------|
| Primary Markings           | <u>H1-H2-H3</u>                                                                      |
| Primary Terminals          | #2/0-6 AWG                                                                           |
| Secondary Voltage          | 208                                                                                  |
| Secondary Max Current      | <u>208.2A</u>                                                                        |
| Secondary Markings         | <u>X1-X2-X3</u>                                                                      |
| Secondary Terminals        | 600MCM-2                                                                             |
| Primary Taps               | N/A                                                                                  |
| Conductor Material         | <u>Aluminum</u>                                                                      |
| Insuation Class            | 200°C                                                                                |
| BIL (Insulation) Level     | <u>10kV</u>                                                                          |
| Impedance                  | <u>0.5 – 1.5%</u>                                                                    |
| Sound (db)                 | 45                                                                                   |
| Enclosure Type             | NEMA 3R Indoor                                                                       |
| Enclosure                  | E3R-3PEP-6                                                                           |
| Finish                     | Polyster Powder Coat – ANSI/ASA 61 Grey                                              |
| Standards & Certifications | CSA Certified File No. LR34493, UL Listed File No. E108255, ISO 9001:2015 Registered |