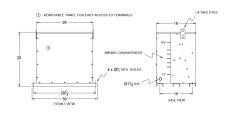

# **OFFICIAL QUOTE**

#### RA75J-B/EP





# RA75J-B/EP

\$6,503.03 USD

**SKU:** 0a010f89822b

**Categories:** Encapsulated Autotransformer

### SCHEMATIC/DIAGRAM AND DIMENSION PICTURES





#### **PRODUCT SPECIFICATIONS**

| Weight          | 830 lbs   |
|-----------------|-----------|
| Phases          | 3         |
| kVA             | <u>75</u> |
| Connection      | 3PhA-NT-1 |
| Primary Voltage | 600       |



# **OFFICIAL QUOTE**

#### RA75J-B/EP



| Primary Max Current        | 72.2A                                                                                |
|----------------------------|--------------------------------------------------------------------------------------|
| Primary Markings           | <u>H1-H2-H3</u>                                                                      |
| Primary Terminals          | #2/0-6 AWG                                                                           |
| Secondary Voltage          | 208