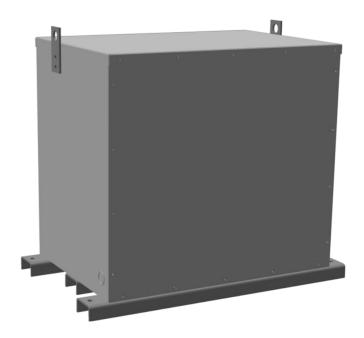

# RA75J-B/EP

\$6,503.03 USD

**SKU:** 0a010f89822b

**Categories:** Encapsulated Autotransformer

#### **PRODUCT SPECIFICATIONS**

| Weight          | 830 lbs   |
|-----------------|-----------|
| Phases          | 3         |
| kVA             | <u>75</u> |
| Connection      | 3PhA-NT-1 |
| Primary Voltage | 600       |

#### RA75J-B/EP

| Primary Max Current        | 72.2A                                                                                |
|----------------------------|--------------------------------------------------------------------------------------|
| Primary Markings           | <u>H1-H2-H3</u>                                                                      |
| Primary Terminals          | #2/0-6 AWG                                                                           |
| Secondary Voltage          | 208                                                                                  |
| Secondary Max Current      | <u>208.2A</u>                                                                        |
| Secondary Markings         | <u>X1-X2-X3</u>                                                                      |
| Secondary Terminals        | 600MCM-2                                                                             |
| Primary Taps               | N/A                                                                                  |
| Conductor Material         | <u>Aluminum</u>                                                                      |
| Insuation Class            | 200°C                                                                                |
| BIL (Insulation) Level     | <u>10kV</u>                                                                          |
| Impedance                  | <u>0.5 – 1.5%</u>                                                                    |
| Sound (db)                 | 45                                                                                   |
| Enclosure Type             | NEMA 3R Indoor                                                                       |
| Enclosure                  | E3R-3PEP-6                                                                           |
| Finish                     | Polyster Powder Coat - ANSI/ASA 61 Grey                                              |
| Standards & Certifications | CSA Certified File No. LR34493, UL Listed File No. E108255, ISO 9001:2015 Registered |