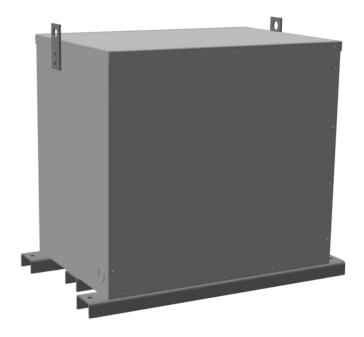

#### **PRODUCT SPECIFICATIONS**

| Weight          | 830 lbs   |
|-----------------|-----------|
| Phases          | 3         |
| kVA             | <u>75</u> |
| Connection      | 3PhA-NT-1 |
| Primary Voltage | 600       |