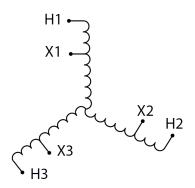

#### RA75J-B/EP

| Primary Max Current        | 72.2A                                                                                |
|----------------------------|--------------------------------------------------------------------------------------|
| Primary Markings           | <u>H1-H2-H3</u>                                                                      |
| Primary Terminals          | #2/0-6 AWG                                                                           |
| Secondary Voltage          | 208                                                                                  |
| Secondary Max Current      | <u>208.2A</u>                                                                        |
| Secondary Markings         | <u>X1-X2-X3</u>                                                                      |
| Secondary Terminals        | 600MCM-2                                                                             |
| Primary Taps               | N/A                                                                                  |
| Conductor Material         | <u>Aluminum</u>                                                                      |
| Insuation Class            | 200°C                                                                                |
| BIL (Insulation) Level     | <u>10kV</u>                                                                          |
| Impedance                  | <u>0.5 – 1.5%</u>                                                                    |
| Sound (db)                 | 45                                                                                   |
| Enclosure Type             | NEMA 3R Indoor                                                                       |
| Enclosure                  | E3R-3PEP-6                                                                           |
| Finish                     | Polyster Powder Coat – ANSI/ASA 61 Grey                                              |
| Standards & Certifications | CSA Certified File No. LR34493, UL Listed File No. E108255, ISO 9001:2015 Registered |