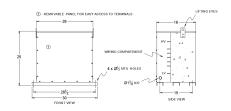

## **OFFICIAL QUOTE**

## RA75J-B/EP





# RA75J-B/EP

\$6,503.03 USD

SKU: 0a010f89822b

**Categories:** Encapsulated Autotransformer

# SCHEMATIC/DIAGRAM AND DIMENSION PICTURES





#### **PRODUCT SPECIFICATIONS**

| Weight          | 830 lbs          |
|-----------------|------------------|
| Phases          | 3                |
| kVA             | <u>75</u>        |
| Connection      | <u>3PhA-NT-1</u> |
| Primary Voltage | 600              |



## **OFFICIAL QUOTE**

## RA75J-B/EP



| Primary Max Current        | 72.2A                                                                                |
|----------------------------|--------------------------------------------------------------------------------------|
| Primary Markings           | <u>H1-H2-H3</u>                                                                      |
| Primary Terminals          | #2/0-6 AWG                                                                           |
| Secondary Vo