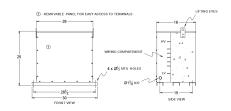

### SCHEMATIC/DIAGRAM AND DIMENSION PICTURES

#### **PRODUCT SPECIFICATIONS**

| Weight          | 830 lbs   |
|-----------------|-----------|
| Phases          | 3         |
| kVA             | <u>75</u> |
| Connection      | 3PhA-NT-1 |
| Primary Voltage | 600       |

#### RA75J-B/EP

| Primary Max Current        | 72.2A                                                                                |
|----------------------------|--------------------------------------------------------------------------------------|
| Primary Markings           | <u>H1-H2-H3</u>                                                                      |
| Primary Terminals          | #2/0-6 AWG                                                                           |
| Secondary Voltage          | 208                                                                                  |
| Secondary Max Current      | <u>208.2A</u>                                                                        |
| Secondary Markings         | <u>X1-X2-X3</u>                                                                      |
| Secondary Terminals        | 600MCM-2                                                                             |
| Primary Taps               | N/A                                                                                  |
| Conductor Material         | <u>Aluminum</u>                                                                      |
| Insuation Class            | 200°C                                                                                |
| BIL (Insulation) Level     | <u>10kV</u>                                                                          |
| Impedance                  | <u>0.5 – 1.5%</u>                                                                    |
| Sound (db)                 | 45                                                                                   |
| Enclosure Type             | NEMA 3R Indoor                                                                       |
| Enclosure                  | E3R-3PEP-6                                                                           |
| Finish                     | Polyster Powder Coat – ANSI/ASA 61 Grey                                              |
| Standards & Certifications | CSA Certified File No. LR34493, UL Listed File No. E108255, ISO 9001:2015 Registered |