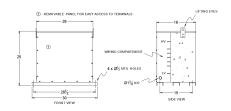

# **OFFICIAL QUOTE**

#### RA75J-B/EP





# RA75J-B/EP

\$8,830.00 CAD

SKU: 0a010f89822b

**Categories:** Encapsulated Autotransformer

### SCHEMATIC/DIAGRAM AND DIMENSION PICTURES





#### **PRODUCT SPECIFICATIONS**

| Weight          | 830 lbs   |
|-----------------|-----------|
| Phases          | 3         |
| kVA             | <u>75</u> |
| Connection      | 3PhA-NT-1 |
| Primary Voltage | 600       |



# **OFFICIAL QUOTE**

#### RA75J-B/EP



| Primary Max Current        | 72.2A                                                                                |
|----------------------------|--------------------------------------------------------------------------------------|
| Primary Markings           | <u>H1-H2-H3</u>                                                                      |
| Primary Terminals          | #2/0-6 AWG                                                                           |
| Secondary Voltage          | 208