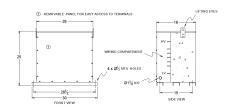

# **OFFICIAL QUOTE**

#### RA75J-B/EP





# RA75J-B/EP

\$8,830.00 CAD

SKU: 0a010f89822b

**Categories:** Encapsulated Autotransformer

### SCHEMATIC/DIAGRAM AND DIMENSION PICTURES





#### **PRODUCT SPECIFICATIONS**

| Weight          | 830 lbs          |
|-----------------|------------------|
| Phases          | 3                |
| kVA             | <u>75</u>        |
| Connection      | <u>3PhA-NT-1</u> |
| Primary Voltage | 600              |



# **OFFICIAL QUOTE**

#### RA75J-B/EP



| Primary Max Current        | 72.2A                                                                                |
|----------------------------|--------------------------------------------------------------------------------------|
| Primary Markings           | <u>H1-H2-H3</u>                                                                      |
| Primary Terminals          | #2/0-6 AWG                                                                           |
| Secondary V