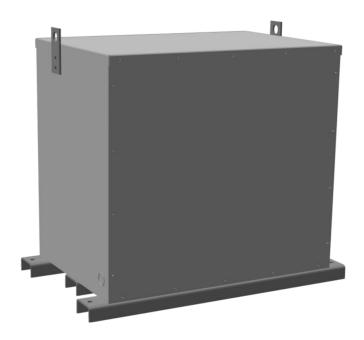

#### **PRODUCT SPECIFICATIONS**

| Weight          | 830 lbs   |
|-----------------|-----------|
| Phases          | 3         |
| kVA             | <u>75</u> |
| Connection      | 3PhA-NT-1 |
| Primary Voltage | 600       |

#### RA75J-B/EP

| Primary Max Current        | 72.2A                                                                                |
|----------------------------|--------------------------------------------------------------------------------------|
| Primary Markings           | <u>H1-H2-H3</u>                                                                      |
| Primary Terminals          | #2/0-6 AWG                                                                           |
| Secondary Voltage          | 208                                                                                  |
| Secondary Max Current      | <u>208.2A</u>                                                                        |
| Secondary Markings         | <u>X1-X2-X3</u>                                                                      |
| Secondary Terminals        | 600MCM-2                                                                             |
| Primary Taps               | N/A                                                                                  |
| Conductor Material         | <u>Aluminum</u>                                                                      |
| Insuation Class            | 200°C                                                                                |
| BIL (Insulation) Level     | <u>10kV</u>                                                                          |
| Impedance                  | <u>0.5 – 1.5%</u>                                                                    |
| Sound (db)                 | 45                                                                                   |
| Enclosure Type             | NEMA 3R Indoor                                                                       |
| Enclosure                  | E3R-3PEP-6                                                                           |
| Finish                     | Polyster Powder Coat – ANSI/ASA 61 Grey                                              |
| Standards & Certifications | CSA Certified File No. LR34493, UL Listed File No. E108255, ISO 9001:2015 Registered |