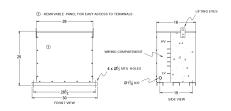

## **OFFICIAL QUOTE**

## RA75J-B/EP





# RA75J-B/EP

\$8,830.00 CAD

SKU: 0a010f89822b

**Categories:** Encapsulated Autotransformer

# SCHEMATIC/DIAGRAM AND DIMENSION PICTURES





#### **PRODUCT SPECIFICATIONS**

| Weight          | 830 lbs   |
|-----------------|-----------|
| Phases          | 3         |
| kVA             | <u>75</u> |
| Connection      | 3PhA-NT-1 |
| Primary Voltage | 600       |



## **OFFICIAL QUOTE**

## RA75J-B/EP



| Primary Max Current        | 72.2A                                                                                |
|----------------------------|--------------------------------------------------------------------------------------|
| Primary Markings           | <u>H1-H2-H3</u>                                                                      |
| Primary Terminals          | #2/0-6 AWG                                                                           |
| Secondary Voltage          | 208