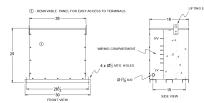

## SCHEMATIC/DIAGRAM AND DIMENSION PICTURES

## **PRODUCT SPECIFICATIONS**

| Weight          | 830 lbs          |
|-----------------|------------------|
| Phases          | <u>3</u>         |
| kVA             | <u>75</u>        |
| Connection      | <u>3PhA-NT-1</u> |
| Primary Voltage | <u>600</u>       |

| Primary Max Current        | <u>72.2A</u>                                                                            |
|----------------------------|-----------------------------------------------------------------------------------------|
| Primary Markings           | <u>H1-H2-H3</u>                                                                         |
| Primary Terminals          | <u>#2/0-6 AWG</u>                                                                       |
| Secondary Voltage          | <u>208</u>                                                                              |
| Secondary Max Current      | <u>208.2A</u>                                                                           |
| Secondary Markings         | <u>X1-X2-X3</u>                                                                         |
| Secondary Terminals        | 600MCM-2                                                                                |
| Primary Taps               | <u>N/A</u>                                                                              |
| Conductor Material         | Aluminum                                                                                |
| Insuation Class            | <u>200°C</u>                                                                            |
| BIL (Insulation) Level     | <u>10kV</u>                                                                             |
| Impedance                  | <u>0.5 – 1.5%</u>                                                                       |
| Sound (db)                 | <u>45</u>                                                                               |
| Enclosure Type             | NEMA 3R Indoor                                                                          |
| Enclosure                  | E3R-3PEP-6                                                                              |
| Finish                     | Polyster Powder Coat – ANSI/ASA 61 Grey                                                 |
| Standards & Certifications | CSA Certified File No. LR34493, UL Listed File No. E108255, ISO 9001:2015<br>Registered |