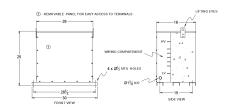

# **OFFICIAL QUOTE**

## RA75J-B/EP





# RA75J-B/EP

\$8,830.00 CAD

SKU: 0a010f89822b

**Categories:** Encapsulated Autotransformer

# SCHEMATIC/DIAGRAM AND DIMENSION PICTURES





#### **PRODUCT SPECIFICATIONS**

| Weight          | 830 lbs          |
|-----------------|------------------|
| Phases          | 3                |
| kVA             | <u>75</u>        |
| Connection      | <u>3PhA-NT-1</u> |
| Primary Voltage | 600              |



# **OFFICIAL QUOTE**

## RA75J-B/EP



| Primary Max Current        | 72.2A                                                                                |
|----------------------------|--------------------------------------------------------------------------------------|
| Primary Markings           | <u>H1-H2-H3</u>                                                                      |
| Primary Terminals          | #2/0-6 AWG                                                                           |
| Secondary Vol