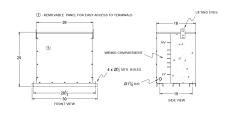

### SCHEMATIC/DIAGRAM AND DIMENSION PICTURES

#### **PRODUCT SPECIFICATIONS**

| Weight          | 830 lbs   |
|-----------------|-----------|
| Phases          | 3         |
| kVA             | <u>75</u> |
| Connection      | 3PhA-NT-1 |
| Primary Voltage | 600       |

#### RA75J-B/EP

| Primary Max Current        | 72.2A                                                                                |
|----------------------------|--------------------------------------------------------------------------------------|
| Primary Markings           | <u>H1-H2-H3</u>                                                                      |
| Primary Terminals          | #2/0-6 AWG                                                                           |
| Secondary Voltage          | 208                                                                                  |
| Secondary Max Current      | <u>208.2A</u>                                                                        |
| Secondary Markings         | <u>X1-X2-X3</u>                                                                      |
| Secondary Terminals        | 600MCM-2                                                                             |
| Primary Taps               | N/A                                                                                  |
| Conductor Material         | <u>Aluminum</u>                                                                      |
| Insuation Class            | 200°C                                                                                |
| BIL (Insulation) Level     | <u>10kV</u>                                                                          |
| Impedance                  | <u>0.5 – 1.5%</u>                                                                    |
| Sound (db)                 | 45                                                                                   |
| Enclosure Type             | NEMA 3R Indoor                                                                       |
| Enclosure                  | E3R-3PEP-6                                                                           |
| Finish                     | Polyster Powder Coat – ANSI/ASA 61 Grey                                              |
| Standards & Certifications | CSA Certified File No. LR34493, UL Listed File No. E108255, ISO 9001:2015 Registered |