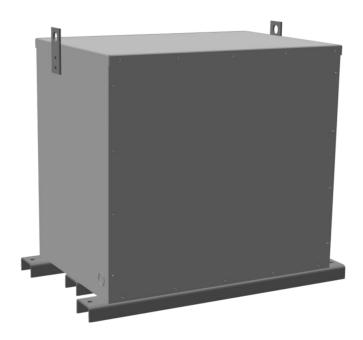

# RA75J-B/EP

\$6,503.03 USD

SKU: 0a010f89822b

**Categories:** Encapsulated Autotransformer

#### **PRODUCT SPECIFICATIONS**

| Weight          | 830 lbs   |
|-----------------|-----------|
| Phases          | 3         |
| kVA             | <u>75</u> |
| Connection      | 3PhA-NT-1 |
| Primary Voltage | 600       |