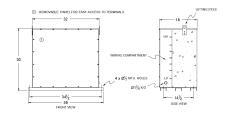

#### **SCHEMATIC/DIAGRAM AND DIMENSION PICTURES**

# **PRODUCT SPECIFICATIONS**

| Weight          | 1160 lbs  |
|-----------------|-----------|
| Phases          | 3         |
| kVA             | 300       |
| Connection      | 3PhA-NT-1 |
| Primary Voltage | 600       |

#### RA300J-H/EP

| Primary Max Current        | 288.7A                                                                               |
|----------------------------|--------------------------------------------------------------------------------------|
| Primary Markings           | <u>H1-H2-H3</u>                                                                      |
| Primary Terminals          | <u>Pads</u>                                                                          |
| Secondary Voltage          | 480                                                                                  |
| Secondary Max Current      | <u>360.8A</u>                                                                        |
| Secondary Markings         | <u>X1-X2-X3</u>                                                                      |
| Secondary Terminals        | <u>Pads</u>                                                                          |
| Primary Taps               | N/A                                                                                  |
| Conductor Material         | <u>Aluminum</u>                                                                      |
| Insuation Class            | 200°C                                                                                |
| BIL (Insulation) Level     | 10kV                                                                                 |
| Impedance                  | 0.5 - 1.5%                                                                           |
| Sound (db)                 | <u>50</u>                                                                            |
| Enclosure Type             | NEMA 3R Indoor                                                                       |
| Enclosure                  | <u>E3R-3PEP-7</u>                                                                    |
| Finish                     | Polyster Powder Coat – ANSI/ASA 61 Grey                                              |
| Standards & Certifications | CSA Certified File No. LR34493, UL Listed File No. E108255, ISO 9001:2015 Registered |