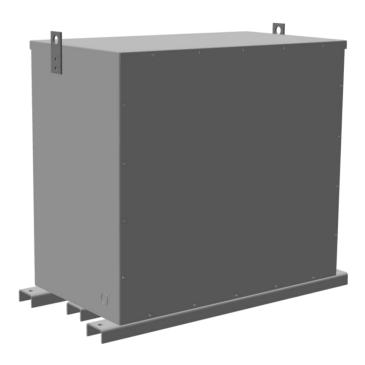

# **PRODUCT SPECIFICATIONS**

| Weight          | 1160 lbs  |
|-----------------|-----------|
| Phases          | 3         |
| kVA             | 300       |
| Connection      | 3PhA-NT-1 |
| Primary Voltage | 600       |

#### RA300J-H/EP

| Primary Max Current        | 288.7A                                                                               |
|----------------------------|--------------------------------------------------------------------------------------|
| Primary Markings           | <u>H1-H2-H3</u>                                                                      |
| Primary Terminals          | <u>Pads</u>                                                                          |
| Secondary Voltage          | 480                                                                                  |
| Secondary Max Current      | <u>360.8A</u>                                                                        |
| Secondary Markings         | <u>X1-X2-X3</u>                                                                      |
| Secondary Terminals        | <u>Pads</u>                                                                          |
| Primary Taps               | N/A                                                                                  |
| Conductor Material         | <u>Aluminum</u>                                                                      |
| Insuation Class            | 200°C                                                                                |
| BIL (Insulation) Level     | 10kV                                                                                 |
| Impedance                  | 0.5 - 1.5%                                                                           |
| Sound (db)                 | <u>50</u>                                                                            |
| Enclosure Type             | NEMA 3R Indoor                                                                       |
| Enclosure                  | <u>E3R-3PEP-7</u>                                                                    |
| Finish                     | Polyster Powder Coat – ANSI/ASA 61 Grey                                              |
| Standards & Certifications | CSA Certified File No. LR34493, UL Listed File No. E108255, ISO 9001:2015 Registered |