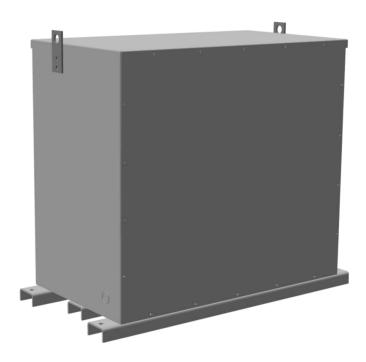

# **PRODUCT SPECIFICATIONS**

| Weight          | 1160 lbs  |
|-----------------|-----------|
| Phases          | 3         |
| kVA             | 300       |
| Connection      | 3PhA-NT-1 |
| Primary Voltage | 600       |

### RA300J-H/EP

| Primary Max Current        | 288.7A                                                                               |
|----------------------------|--------------------------------------------------------------------------------------|
| Primary Markings           | <u>H1-H2-H3</u>                                                                      |
| Primary Terminals          | <u>Pads</u>                                                                          |
| Secondary Voltage          | 480                                                                                  |
| Secondary Max Current      | <u>360.8A</u>                                                                        |
| Secondary Markings         | <u>X1-X2-X3</u>                                                                      |
| Secondary Terminals        | <u>Pads</u>                                                                          |
| Primary Taps               | N/A                                                                                  |
| Conductor Material         | <u>Aluminum</u>                                                                      |
| Insuation Class            | 200°C                                                                                |
| BIL (Insulation) Level     | <u>10kV</u>                                                                          |
| Impedance                  | 0.5 - 1.5%                                                                           |
| Sound (db)                 | <u>50</u>                                                                            |
| Enclosure Type             | NEMA 3R Indoor                                                                       |
| Enclosure                  | E3R-3PEP-7                                                                           |
| Finish                     | Polyster Powder Coat – ANSI/ASA 61 Grey                                              |
| Standards & Certifications | CSA Certified File No. LR34493, UL Listed File No. E108255, ISO 9001:2015 Registered |