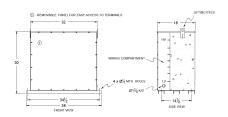

# **OFFICIAL QUOTE**

### RA300J-H/EP





# RA300J-H/EP

\$8,202.07 USD

SKU: c37ece469b17

**Categories:** Encapsulated Autotransformer

# **SCHEMATIC/DIAGRAM AND DIMENSION PICTURES**





# **PRODUCT SPECIFICATIONS**

| Weight          | 1160 lbs  |
|-----------------|-----------|
| Phases          | 3         |
| kVA             | 300       |
| Connection      | 3PhA-NT-1 |
| Primary Voltage | 600       |



# **OFFICIAL QUOTE**

### RA300J-H/EP



| Primary Max Current        | 288.7A                                                                               |
|----------------------------|--------------------------------------------------------------------------------------|
| Primary Markings           | <u>H1-H2-H3</u>                                                                      |
| Primary Terminals          | <u>Pads</u>                                                                          |
| Secondary Voltage          | 480