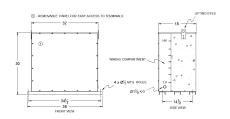

### **SCHEMATIC/DIAGRAM AND DIMENSION PICTURES**

# **PRODUCT SPECIFICATIONS**

| Weight          | 1160 lbs  |
|-----------------|-----------|
| Phases          | 3         |
| kVA             | 300       |
| Connection      | 3PhA-NT-1 |
| Primary Voltage | 600       |

### RA300J-H/EP

| Primary Max Current        | 288.7A                                                                               |
|----------------------------|--------------------------------------------------------------------------------------|
| Primary Markings           | <u>H1-H2-H3</u>                                                                      |
| Primary Terminals          | <u>Pads</u>                                                                          |
| Secondary Voltage          | 480                                                                                  |
| Secondary Max Current      | <u>360.8A</u>                                                                        |
| Secondary Markings         | <u>X1-X2-X3</u>                                                                      |
| Secondary Terminals        | <u>Pads</u>                                                                          |
| Primary Taps               | N/A                                                                                  |
| Conductor Material         | <u>Aluminum</u>                                                                      |
| Insuation Class            | 200°C                                                                                |
| BIL (Insulation) Level     | <u>10kV</u>                                                                          |
| Impedance                  | <u>0.5 – 1.5%</u>                                                                    |
| Sound (db)                 | 50                                                                                   |
| Enclosure Type             | NEMA 3R Indoor                                                                       |
| Enclosure                  | <u>E3R-3PEP-7</u>                                                                    |
| Finish                     | Polyster Powder Coat – ANSI/ASA 61 Grey                                              |
| Standards & Certifications | CSA Certified File No. LR34493, UL Listed File No. E108255, ISO 9001:2015 Registered |