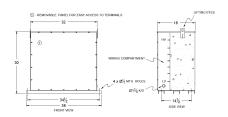

# **SCHEMATIC/DIAGRAM AND DIMENSION PICTURES**

# **PRODUCT SPECIFICATIONS**

| Weight          | 1160 lbs  |
|-----------------|-----------|
| Phases          | 3         |
| kVA             | 300       |
| Connection      | 3PhA-NT-1 |
| Primary Voltage | 600       |

#### RA300J-H/EP

| Primary Max Current        | 288.7A                                                                               |
|----------------------------|--------------------------------------------------------------------------------------|
| Primary Markings           | <u>H1-H2-H3</u>                                                                      |
| Primary Terminals          | <u>Pads</u>                                                                          |
| Secondary Voltage          | 480                                                                                  |
| Secondary Max Current      | <u>360.8A</u>                                                                        |
| Secondary Markings         | <u>X1-X2-X3</u>                                                                      |
| Secondary Terminals        | <u>Pads</u>                                                                          |
| Primary Taps               | N/A                                                                                  |
| Conductor Material         | <u>Aluminum</u>                                                                      |
| Insuation Class            | 200°C                                                                                |
| BIL (Insulation) Level     | <u>10kV</u>                                                                          |
| Impedance                  | 0.5 - 1.5%                                                                           |
| Sound (db)                 | <u>50</u>                                                                            |
| Enclosure Type             | NEMA 3R Indoor                                                                       |
| Enclosure                  | E3R-3PEP-7                                                                           |
| Finish                     | Polyster Powder Coat – ANSI/ASA 61 Grey                                              |
| Standards & Certifications | CSA Certified File No. LR34493, UL Listed File No. E108255, ISO 9001:2015 Registered |