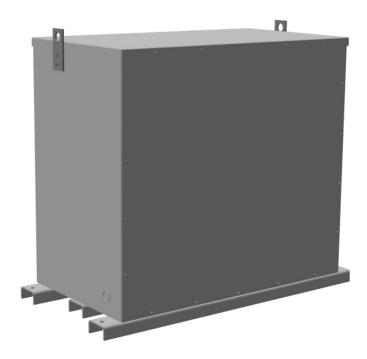

# RA300J-H/EP

\$8,202.07 USD

**SKU:** c37ece469b17

**Categories:** Encapsulated Autotransformer

# **PRODUCT SPECIFICATIONS**

| Weight          | 1160 lbs  |
|-----------------|-----------|
| Phases          | 3         |
| kVA             | 300       |
| Connection      | 3PhA-NT-1 |
| Primary Voltage | 600       |

#### RA300J-H/EP

| Primary Max Current        | 288.7A                                                                               |
|----------------------------|--------------------------------------------------------------------------------------|
| Primary Markings           | <u>H1-H2-H3</u>                                                                      |
| Primary Terminals          | <u>Pads</u>                                                                          |
| Secondary Voltage          | 480                                                                                  |
| Secondary Max Current      | <u>360.8A</u>                                                                        |
| Secondary Markings         | <u>X1-X2-X3</u>                                                                      |
| Secondary Terminals        | <u>Pads</u>                                                                          |
| Primary Taps               | N/A                                                                                  |
| Conductor Material         | <u>Aluminum</u>                                                                      |
| Insuation Class            | 200°C                                                                                |
| BIL (Insulation) Level     | 10kV                                                                                 |
| Impedance                  | 0.5 - 1.5%                                                                           |
| Sound (db)                 | <u>50</u>                                                                            |
| Enclosure Type             | NEMA 3R Indoor                                                                       |
| Enclosure                  | <u>E3R-3PEP-7</u>                                                                    |
| Finish                     | Polyster Powder Coat – ANSI/ASA 61 Grey                                              |
| Standards & Certifications | CSA Certified File No. LR34493, UL Listed File No. E108255, ISO 9001:2015 Registered |