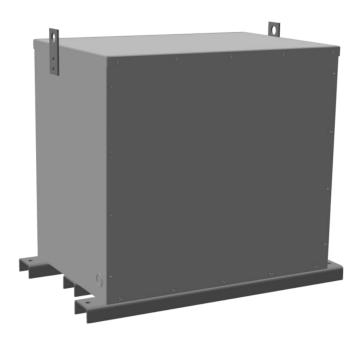

#### **PRODUCT SPECIFICATIONS**

| Weight          | 830 lbs   |
|-----------------|-----------|
| Phases          | 3         |
| kVA             | 225       |
| Connection      | 3PhA-NT-1 |
| Primary Voltage | 600       |

#### RA225J-H/EP

| Primary Max Current        | <u>216.5A</u>                                                                        |
|----------------------------|--------------------------------------------------------------------------------------|
| Primary Markings           | <u>H1-H2-H3</u>                                                                      |
| Primary Terminals          | 600MCM-2                                                                             |
| Secondary Voltage          | 480                                                                                  |
| Secondary Max Current      | 270.6A                                                                               |
| Secondary Markings         | <u>X1-X2-X3</u>                                                                      |
| Secondary Terminals        | 600MCM-2                                                                             |
| Primary Taps               | N/A                                                                                  |
| Conductor Material         | <u>Aluminum</u>                                                                      |
| Insuation Class            | 200°C                                                                                |
| BIL (Insulation) Level     | <u>10kV</u>                                                                          |
| Impedance                  | <u>0.5 – 1.5%</u>                                                                    |
| Sound (db)                 | <u>50</u>                                                                            |
| Enclosure Type             | NEMA 3R Indoor                                                                       |
| Enclosure                  | <u>E3R-3PEP-6</u>                                                                    |
| Finish                     | Polyster Powder Coat – ANSI/ASA 61 Grey                                              |
| Standards & Certifications | CSA Certified File No. LR34493, UL Listed File No. E108255, ISO 9001:2015 Registered |