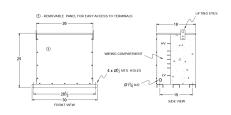

### SCHEMATIC/DIAGRAM AND DIMENSION PICTURES

#### **PRODUCT SPECIFICATIONS**

| Weight          | 830 lbs   |
|-----------------|-----------|
| Phases          | 3         |
| kVA             | 225       |
| Connection      | 3PhA-NT-1 |
| Primary Voltage | 600       |

#### RA225J-H/EP

| Primary Max Current        | <u>216.5A</u>                                                                        |
|----------------------------|--------------------------------------------------------------------------------------|
| Primary Markings           | <u>H1-H2-H3</u>                                                                      |
| Primary Terminals          | 600MCM-2                                                                             |
| Secondary Voltage          | 480                                                                                  |
| Secondary Max Current      | 270.6A                                                                               |
| Secondary Markings         | <u>X1-X2-X3</u>                                                                      |
| Secondary Terminals        | 600MCM-2                                                                             |
| Primary Taps               | N/A                                                                                  |
| Conductor Material         | <u>Aluminum</u>                                                                      |
| Insuation Class            | 200°C                                                                                |
| BIL (Insulation) Level     | <u>10kV</u>                                                                          |
| Impedance                  | <u>0.5 – 1.5%</u>                                                                    |
| Sound (db)                 | <u>50</u>                                                                            |
| Enclosure Type             | NEMA 3R Indoor                                                                       |
| Enclosure                  | <u>E3R-3PEP-6</u>                                                                    |
| Finish                     | Polyster Powder Coat – ANSI/ASA 61 Grey                                              |
| Standards & Certifications | CSA Certified File No. LR34493, UL Listed File No. E108255, ISO 9001:2015 Registered |