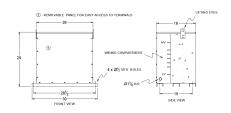

### SCHEMATIC/DIAGRAM AND DIMENSION PICTURES

#### **PRODUCT SPECIFICATIONS**

| Weight          | 830 lbs          |
|-----------------|------------------|
| Phases          | 3                |
| kVA             | 225              |
| Connection      | <u>3PhA-NT-1</u> |
| Primary Voltage | 600              |

#### RA225J-H/EP

| Primary Max Current        | <u>216.5A</u>                                                                        |
|----------------------------|--------------------------------------------------------------------------------------|
| Primary Markings           | <u>H1-H2-H3</u>                                                                      |
| Primary Terminals          | 600MCM-2                                                                             |
| Secondary Voltage          | 480                                                                                  |
| Secondary Max Current      | 270.6A                                                                               |
| Secondary Markings         | <u>X1-X2-X3</u>                                                                      |
| Secondary Terminals        | 600MCM-2                                                                             |
| Primary Taps               | N/A                                                                                  |
| Conductor Material         | <u>Aluminum</u>                                                                      |
| Insuation Class            | 200°C                                                                                |
| BIL (Insulation) Level     | <u>10kV</u>                                                                          |
| Impedance                  | <u>0.5 – 1.5%</u>                                                                    |
| Sound (db)                 | <u>50</u>                                                                            |
| Enclosure Type             | NEMA 3R Indoor                                                                       |
| Enclosure                  | <u>E3R-3PEP-6</u>                                                                    |
| Finish                     | Polyster Powder Coat – ANSI/ASA 61 Grey                                              |
| Standards & Certifications | CSA Certified File No. LR34493, UL Listed File No. E108255, ISO 9001:2015 Registered |