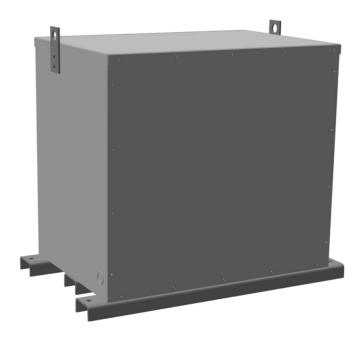

#### **PRODUCT SPECIFICATIONS**

| Weight          | 830 lbs          |
|-----------------|------------------|
| Phases          | 3                |
| kVA             | 225              |
| Connection      | <u>3PhA-NT-1</u> |
| Primary Voltage | 600              |

#### RA225J-H/EP

| Primary Max Current        | <u>216.5A</u>                                                                        |
|----------------------------|--------------------------------------------------------------------------------------|
| Primary Markings           | <u>H1-H2-H3</u>                                                                      |
| Primary Terminals          | 600MCM-2                                                                             |
| Secondary Voltage          | 480                                                                                  |
| Secondary Max Current      | 270.6A                                                                               |
| Secondary Markings         | <u>X1-X2-X3</u>                                                                      |
| Secondary Terminals        | 600MCM-2                                                                             |
| Primary Taps               | N/A                                                                                  |
| Conductor Material         | <u>Aluminum</u>                                                                      |
| Insuation Class            | 200°C                                                                                |
| BIL (Insulation) Level     | <u>10kV</u>                                                                          |
| Impedance                  | <u>0.5 – 1.5%</u>                                                                    |
| Sound (db)                 | <u>50</u>                                                                            |
| Enclosure Type             | NEMA 3R Indoor                                                                       |
| Enclosure                  | <u>E3R-3PEP-6</u>                                                                    |
| Finish                     | Polyster Powder Coat – ANSI/ASA 61 Grey                                              |
| Standards & Certifications | CSA Certified File No. LR34493, UL Listed File No. E108255, ISO 9001:2015 Registered |