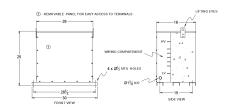

# **OFFICIAL QUOTE**

#### RA225J-H/EP





# RA225J-H/EP

\$8,113.00 CAD

**SKU:** 358f84300c69

**Categories:** Encapsulated Autotransformer

### SCHEMATIC/DIAGRAM AND DIMENSION PICTURES





#### **PRODUCT SPECIFICATIONS**

| Weight          | 830 lbs          |
|-----------------|------------------|
| Phases          | 3                |
| kVA             | 225              |
| Connection      | <u>3PhA-NT-1</u> |
| Primary Voltage | 600              |



# **OFFICIAL QUOTE**

#### RA225J-H/EP



| Primary Max Current        | <u>216.5A</u>                                                                        |
|----------------------------|--------------------------------------------------------------------------------------|
| Primary Markings           | <u>H1-H2-H3</u>                                                                      |
| Primary Terminals          | 600MCM-2                                                                             |
| Secondary