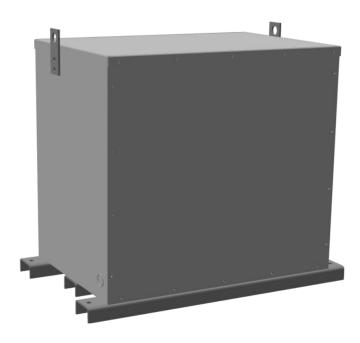

#### **PRODUCT SPECIFICATIONS**

| Weight          | 830 lbs          |
|-----------------|------------------|
| Phases          | 3                |
| kVA             | 225              |
| Connection      | <u>3PhA-NT-1</u> |
| Primary Voltage | 600              |

## RA225J-H/EP

| Primary Max Current        | <u>216.5A</u>                                                                        |
|----------------------------|--------------------------------------------------------------------------------------|
| Primary Markings           | <u>H1-H2-H3</u>                                                                      |
| Primary Terminals          | 600MCM-2                                                                             |
| Secondary Voltage          | 480                                                                                  |
| Secondary Max Current      | 270.6A                                                                               |
| Secondary Markings         | <u>X1-X2-X3</u>                                                                      |
| Secondary Terminals        | 600MCM-2                                                                             |
| Primary Taps               | N/A                                                                                  |
| Conductor Material         | <u>Aluminum</u>                                                                      |
| Insuation Class            | 200°C                                                                                |
| BIL (Insulation) Level     | <u>10kV</u>                                                                          |
| Impedance                  | <u>0.5 – 1.5%</u>                                                                    |
| Sound (db)                 | <u>50</u>                                                                            |
| Enclosure Type             | NEMA 3R Indoor                                                                       |
| Enclosure                  | E3R-3PEP-6                                                                           |
| Finish                     | Polyster Powder Coat – ANSI/ASA 61 Grey                                              |
| Standards & Certifications | CSA Certified File No. LR34493, UL Listed File No. E108255, ISO 9001:2015 Registered |