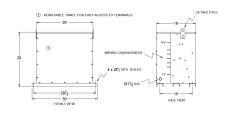

# **OFFICIAL QUOTE**

## RA225J-H/EP





# RA225J-H/EP

\$5,974.98 USD

SKU: 358f84300c69

**Categories:** Encapsulated Autotransformer

# SCHEMATIC/DIAGRAM AND DIMENSION PICTURES





#### **PRODUCT SPECIFICATIONS**

| Weight          | 830 lbs          |
|-----------------|------------------|
| Phases          | 3                |
| kVA             | 225              |
| Connection      | <u>3PhA-NT-1</u> |
| Primary Voltage | 600              |



# **OFFICIAL QUOTE**

## RA225J-H/EP



| Primary Max Current        | <u>216.5A</u>                                                                        |
|----------------------------|--------------------------------------------------------------------------------------|
| Primary Markings           | <u>H1-H2-H3</u>                                                                      |
| Primary Terminals          | 600MCM-2                                                                             |
| Secondary Vo