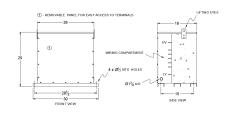

# **OFFICIAL QUOTE**

#### RA225J-H/EP





# RA225J-H/EP

\$8,113.00 CAD

SKU: 358f84300c69

**Categories:** Encapsulated Autotransformer

### SCHEMATIC/DIAGRAM AND DIMENSION PICTURES





#### **PRODUCT SPECIFICATIONS**

| Weight          | 830 lbs          |
|-----------------|------------------|
| Phases          | 3                |
| kVA             | 225              |
| Connection      | <u>3PhA-NT-1</u> |
| Primary Voltage | 600              |



# **OFFICIAL QUOTE**

#### RA225J-H/EP



| Primary Max Current        | <u>216.5A</u>                                                                        |
|----------------------------|--------------------------------------------------------------------------------------|
| Primary Markings           | <u>H1-H2-H3</u>                                                                      |
| Primary Terminals          | 600MCM-2                                                                             |
| Secondary