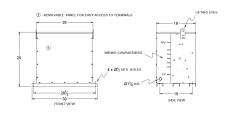

# **OFFICIAL QUOTE**

#### RA225J-H/EP





# RA225J-H/EP

\$5,974.98 USD

SKU: 358f84300c69

**Categories:** Encapsulated Autotransformer

### SCHEMATIC/DIAGRAM AND DIMENSION PICTURES





#### **PRODUCT SPECIFICATIONS**

| Weight          | 830 lbs          |
|-----------------|------------------|
| Phases          | 3                |
| kVA             | 225              |
| Connection      | <u>3PhA-NT-1</u> |
| Primary Voltage | 600              |



# **OFFICIAL QUOTE**

#### RA225J-H/EP



| Primary Max Current        | <u>216.5A</u>                                                                        |
|----------------------------|--------------------------------------------------------------------------------------|
| Primary Markings           | <u>H1-H2-H3</u>                                                                      |
| Primary Terminals          | 600MCM-2                                                                             |
| Secondary