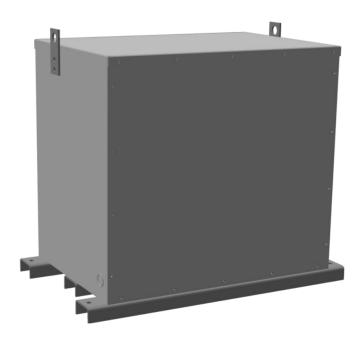

#### **PRODUCT SPECIFICATIONS**

| Weight          | 830 lbs          |
|-----------------|------------------|
| Phases          | 3                |
| kVA             | 225              |
| Connection      | <u>3PhA-NT-1</u> |
| Primary Voltage | 600              |

#### RA225J-H/EP

| Primary Max Current        | <u>216.5A</u>                                                                        |
|----------------------------|--------------------------------------------------------------------------------------|
| Primary Markings           | <u>H1-H2-H3</u>                                                                      |
| Primary Terminals          | 600MCM-2                                                                             |
| Secondary Voltage          | 480                                                                                  |
| Secondary Max Current      | 270.6A                                                                               |
| Secondary Markings         | <u>X1-X2-X3</u>                                                                      |
| Secondary Terminals        | 600MCM-2                                                                             |
| Primary Taps               | N/A                                                                                  |
| Conductor Material         | <u>Aluminum</u>                                                                      |
| Insuation Class            | 200°C                                                                                |
| BIL (Insulation) Level     | <u>10kV</u>                                                                          |
| Impedance                  | 0.5 - 1.5%                                                                           |
| Sound (db)                 | 50                                                                                   |
| Enclosure Type             | NEMA 3R Indoor                                                                       |
| Enclosure                  | <u>E3R-3PEP-6</u>                                                                    |
| Finish                     | Polyster Powder Coat – ANSI/ASA 61 Grey                                              |
| Standards & Certifications | CSA Certified File No. LR34493, UL Listed File No. E108255, ISO 9001:2015 Registered |