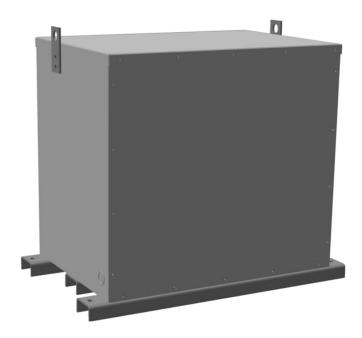

#### **PRODUCT SPECIFICATIONS**

| Weight          | 830 lbs          |
|-----------------|------------------|
| Phases          | 3                |
| kVA             | 225              |
| Connection      | <u>3PhA-NT-1</u> |
| Primary Voltage | 600              |

#### RA225J-H/EP

| Primary Max Current        | <u>216.5A</u>                                                                        |
|----------------------------|--------------------------------------------------------------------------------------|
| Primary Markings           | <u>H1-H2-H3</u>                                                                      |
| Primary Terminals          | 600MCM-2                                                                             |
| Secondary Voltage          | 480                                                                                  |
| Secondary Max Current      | 270.6A                                                                               |
| Secondary Markings         | <u>X1-X2-X3</u>                                                                      |
| Secondary Terminals        | 600MCM-2                                                                             |
| Primary Taps               | N/A                                                                                  |
| Conductor Material         | <u>Aluminum</u>                                                                      |
| Insuation Class            | 200°C                                                                                |
| BIL (Insulation) Level     | <u>10kV</u>                                                                          |
| Impedance                  | 0.5 - 1.5%                                                                           |
| Sound (db)                 | 50                                                                                   |
| Enclosure Type             | NEMA 3R Indoor                                                                       |
| Enclosure                  | <u>E3R-3PEP-6</u>                                                                    |
| Finish                     | Polyster Powder Coat – ANSI/ASA 61 Grey                                              |
| Standards & Certifications | CSA Certified File No. LR34493, UL Listed File No. E108255, ISO 9001:2015 Registered |