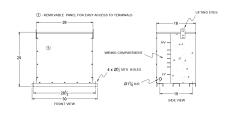

# **OFFICIAL QUOTE**

#### RA225J-H/EP





# RA225J-H/EP

\$8,113.00 CAD

SKU: 358f84300c69

**Categories:** Encapsulated Autotransformer

### SCHEMATIC/DIAGRAM AND DIMENSION PICTURES





#### **PRODUCT SPECIFICATIONS**

| Weight          | 830 lbs          |
|-----------------|------------------|
| Phases          | 3                |
| kVA             | 225              |
| Connection      | <u>3PhA-NT-1</u> |
| Primary Voltage | 600              |



# **OFFICIAL QUOTE**

#### RA225J-H/EP



| Primary Max Current        | <u>216.5A</u>                                                                        |
|----------------------------|--------------------------------------------------------------------------------------|
| Primary Markings           | <u>H1-H2-H3</u>                                                                      |
| Primary Terminals          | 600MCM-2                                                                             |
| Secondary