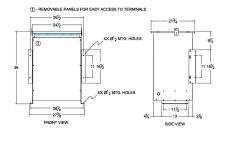

# **OFFICIAL QUOTE**

## **RA112J-B**





# **RA112J-B**

\$5,457.24 USD

SKU: c5d656ca5498

**Categories:** <u>Autotransformer</u>

#### **SCHEMATIC/DIAGRAM AND DIMENSION PICTURES**





## **PRODUCT SPECIFICATIONS**

| Weight | 500 lbs |
|--------|---------|
| Phases | 3       |
| kVA    | 112.5   |



# **OFFICIAL QUOTE**

## **RA112J-B**



| Connection                 | 3PhA-NT-1                                                                            |
|----------------------------|--------------------------------------------------------------------------------------|
| Primary Voltage            | 600                                                                                  |
| Primary Max Current        | 108.3A                                                                               |
| Primary Markings           | <u>H1-H2-H3</u>                                                                      |
| Primary Terminals          | 300MCM-6