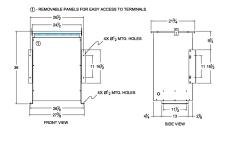

# **OFFICIAL QUOTE**

## **RA112J-B**





# **RA112J-B**

\$7,410.00 CAD

SKU: c5d656ca5498

**Categories:** <u>Autotransformer</u>

#### **SCHEMATIC/DIAGRAM AND DIMENSION PICTURES**





## **PRODUCT SPECIFICATIONS**

| Weight | 500 lbs |
|--------|---------|
| Phases | 3       |
| kVA    | 112.5   |



# **OFFICIAL QUOTE**

## **RA112J-B**



| Connection                 | <u>3PhA-NT-1</u>                                                                     |
|----------------------------|--------------------------------------------------------------------------------------|
| Primary Voltage            | 600                                                                                  |
| Primary Max Current        | 108.3A                                                                               |
| Primary Markings           | H1-H2-H3                                                                             |
| Primary Terminals          | 300MCM-6