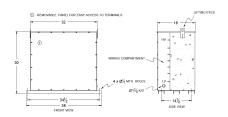

# **SCHEMATIC/DIAGRAM AND DIMENSION PICTURES**

# **PRODUCT SPECIFICATIONS**

| Weight          | 1100 lbs  |
|-----------------|-----------|
| Phases          | 3         |
| kVA             | 112.5     |
| Connection      | 3PhA-NT-1 |
| Primary Voltage | 480       |

### RA112H-C/EP

| Primary Max Current        | <u>135.3A</u>                                                                        |
|----------------------------|--------------------------------------------------------------------------------------|
| Primary Markings           | <u>H1-H2-H3</u>                                                                      |
| Primary Terminals          | 300MCM-6                                                                             |
| Secondary Voltage          | 240                                                                                  |
| Secondary Max Current      | 270.6A                                                                               |
| Secondary Markings         | <u>X1-X2-X3</u>                                                                      |
| Secondary Terminals        | 600MCM-2                                                                             |
| Primary Taps               | N/A                                                                                  |
| Conductor Material         | <u>Aluminum</u>                                                                      |
| Insuation Class            | 200°C                                                                                |
| BIL (Insulation) Level     | <u>10kV</u>                                                                          |
| Impedance                  | 0.5 - 1.5%                                                                           |
| Sound (db)                 | <u>50</u>                                                                            |
| Enclosure Type             | NEMA 3R Indoor                                                                       |
| Enclosure                  | <u>E3R-3PEP-7</u>                                                                    |
| Finish                     | Polyster Powder Coat – ANSI/ASA 61 Grey                                              |
| Standards & Certifications | CSA Certified File No. LR34493, UL Listed File No. E108255, ISO 9001:2015 Registered |