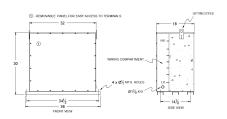

# **OFFICIAL QUOTE**

#### RA112H-B/EP





# RA112H-B/EP

\$12,295.00 CAD

**SKU:** 5e3eced89108

**Categories:** Encapsulated Autotransformer

# **SCHEMATIC/DIAGRAM AND DIMENSION PICTURES**





# **PRODUCT SPECIFICATIONS**

| Weight          | 1160 lbs         |
|-----------------|------------------|
| Phases          | 3                |
| kVA             | 112.5            |
| Connection      | <u>3PhA-NT-1</u> |
| Primary Voltage | 480              |



# **OFFICIAL QUOTE**

#### RA112H-B/EP



| Primary Max Current        | <u>135.3A</u>                                                                        |
|----------------------------|--------------------------------------------------------------------------------------|
| Primary Markings           | <u>H1-H2-H3</u>                                                                      |
| Primary Terminals          | 300MCM-6                                                                             |
| Secondary Vol