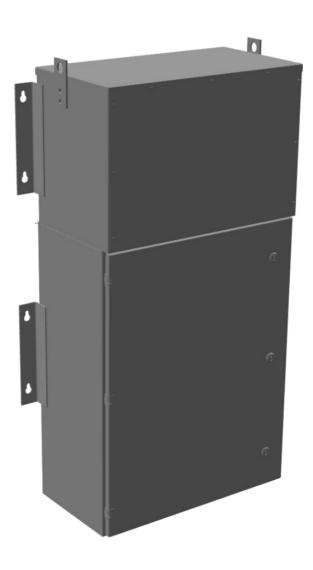

#### **PRODUCT SPECIFICATIONS**

| Weight                      | 315 lbs                                                                              |
|-----------------------------|--------------------------------------------------------------------------------------|
| Phases                      | <u>3</u>                                                                             |
| Circuit Breaker Suitability | Eaton Type BR                                                                        |
| kVA                         | 9                                                                                    |
| Connection                  | MPC3P-3t                                                                             |
| Incoming Voltage            | 600                                                                                  |
| Primary Breaker             | <u>20A</u>                                                                           |
| Interruping Rating          | 14kAIC @ 600V                                                                        |
| Output Voltage              | <u>208Y/120</u>                                                                      |
| Secondary Breaker           | <u>30A</u>                                                                           |
| Short Circuit Withstand     | 10kAIC @ 240V                                                                        |
| Primary Taps                | +/- 1 x 5%                                                                           |
| Conductor Material          | Copper                                                                               |
| Insuation Class             | 200°C                                                                                |
| Panel Board                 | Push-On                                                                              |
| Load Center Bus Material    | Aluminum                                                                             |
| # of Circuits               | 12                                                                                   |
| Impedance                   | 1.5 - 3.0%                                                                           |
| Temperatue Rise             | 130°C                                                                                |
| Enclosure                   | E3R-3PMPC-1                                                                          |
| Enclosure Type              | E3R Outdoor                                                                          |
| Finish                      | Polyster Powder Coat – ANSI/ASA 61 Grey                                              |
| Standards & Certifications  | CSA Certified File No. LR34493, UL Listed File No. E495724, ISO 9001:2015 Registered |