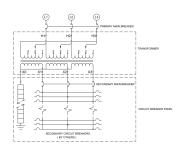

## **OFFICIAL QUOTE**

### MP3C9J-M





# MP3C9J-M

\$6,313.76 USD

SKU: 8137c13cf6f1

Categories: Mini Power Centers

### **SCHEMATIC/DIAGRAM AND DIMENSION PICTURES**







## **OFFICIAL QUOTE**

### MP3C9J-M



#### **PRODUCT SPECIFICATIONS**

| Weight                      | 315 lbs                                                                              |
|-----------------------------|--------------------------------------------------------------------------------------|
| Phases                      | <u>3</u>                                                                             |
| Circuit Breaker Suitability | Eaton Type BR                                                                        |
| kVA                         | 9                                                                                    |
| Connection                  | MPC3P-3t                                                                             |
| Incoming