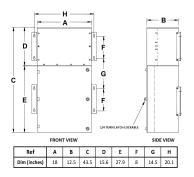

## **OFFICIAL QUOTE**

### MP3C9J-M





# MP3C9J-M

\$8,573.00 CAD

SKU: 8137c13cf6f1

Categories: Mini Power Centers

### **SCHEMATIC/DIAGRAM AND DIMENSION PICTURES**







## **OFFICIAL QUOTE**

### MP3C9J-M



#### **PRODUCT SPECIFICATIONS**

| Weight                      | 315 lbs                                                                              |
|-----------------------------|--------------------------------------------------------------------------------------|
| Phases                      | <u>3</u>                                                                             |
| Circuit Breaker Suitability | Eaton Type BR                                                                        |
| kVA                         | 9                                                                                    |
| Connection                  | MPC3P-3t                                                                             |
| Incomi