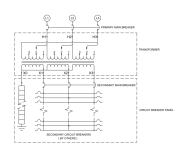

## **OFFICIAL QUOTE**

### MP3C9J-M





# MP3C9J-M

\$8,573.00 CAD

SKU: 8137c13cf6f1

Categories: Mini Power Centers

### **SCHEMATIC/DIAGRAM AND DIMENSION PICTURES**







## **OFFICIAL QUOTE**

### MP3C9J-M



#### **PRODUCT SPECIFICATIONS**

| Weight                      | 315 lbs                                                                              |
|-----------------------------|--------------------------------------------------------------------------------------|
| Phases                      | <u>3</u>                                                                             |
| Circuit Breaker Suitability | Eaton Type BR                                                                        |
| kVA                         | 9                                                                                    |
| Connection                  | MPC3P-3t                                                                             |
| Incoming