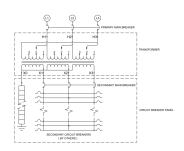

## **OFFICIAL QUOTE**

### MP3C9J-M





# MP3C9J-M

\$6,313.76 USD

SKU: 8137c13cf6f1

Categories: Mini Power Centers

### **SCHEMATIC/DIAGRAM AND DIMENSION PICTURES**







## **OFFICIAL QUOTE**

### MP3C9J-M



#### **PRODUCT SPECIFICATIONS**

| Weight                      | 315 lbs                                                                              |
|-----------------------------|--------------------------------------------------------------------------------------|
| Phases                      | <u>3</u>                                                                             |
| Circuit Breaker Suitability | Eaton Type BR                                                                        |
| kVA                         | 9                                                                                    |
| Connection                  | MPC3P-3t                                                                             |
| Incoming