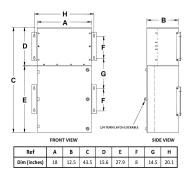

## **OFFICIAL QUOTE**

### MP3C9J-M





# MP3C9J-M

\$6,313.76 USD

SKU: 8137c13cf6f1

Categories: Mini Power Centers

### **SCHEMATIC/DIAGRAM AND DIMENSION PICTURES**







## **OFFICIAL QUOTE**

### MP3C9J-M



#### **PRODUCT SPECIFICATIONS**

| Weight                      | 315 lbs                                                                              |
|-----------------------------|--------------------------------------------------------------------------------------|
| Phases                      | <u>3</u>                                                                             |
| Circuit Breaker Suitability | Eaton Type BR                                                                        |
| kVA                         | 9                                                                                    |
| Connection                  | MPC3P-3t                                                                             |
| Incomi