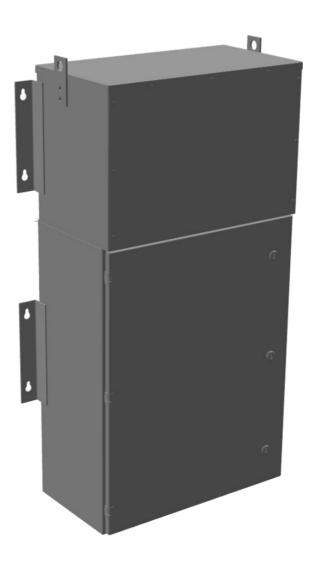

#### **PRODUCT SPECIFICATIONS**

| Weight                      | 315 lbs                                                                              |
|-----------------------------|--------------------------------------------------------------------------------------|
| Phases                      | <u>3</u>                                                                             |
| Circuit Breaker Suitability | Eaton Type BR                                                                        |
| kVA                         | 9                                                                                    |
| Connection                  | MPC3P-3t                                                                             |
| Incoming Voltage            | 600                                                                                  |
| Primary Breaker             | <u>20A</u>                                                                           |
| Interruping Rating          | 14kAIC @ 600V                                                                        |
| Output Voltage              | <u>208Y/120</u>                                                                      |
| Secondary Breaker           | <u>30A</u>                                                                           |
| Short Circuit Withstand     | 10kAIC @ 240V                                                                        |
| Primary Taps                | +/- 1 x 5%                                                                           |
| Conductor Material          | Copper                                                                               |
| Insuation Class             | 200°C                                                                                |
| Panel Board                 | Push-On                                                                              |
| Load Center Bus Material    | Aluminum                                                                             |
| # of Circuits               | 12                                                                                   |
| Impedance                   | 1.5 - 3.0%                                                                           |
| Temperatue Rise             | 130°C                                                                                |
| Enclosure                   | E3R-3PMPC-1                                                                          |
| Enclosure Type              | E3R Outdoor                                                                          |
| Finish                      | Polyster Powder Coat – ANSI/ASA 61 Grey                                              |
| Standards & Certifications  | CSA Certified File No. LR34493, UL Listed File No. E495724, ISO 9001:2015 Registered |