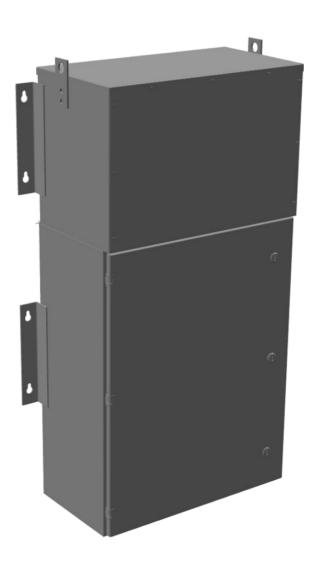

# MP3C9J-M

\$8,573.00 CAD

SKU: 8137c13cf6f1

Categories: Mini Power Centers

#### **PRODUCT SPECIFICATIONS**

| Weight                      | 315 lbs                                                                              |
|-----------------------------|--------------------------------------------------------------------------------------|
| Phases                      | 3                                                                                    |
|                             |                                                                                      |
| Circuit Breaker Suitability | Eaton Type BR                                                                        |
| kVA                         | 9                                                                                    |
| Connection                  | MPC3P-3t                                                                             |
| Incoming Voltage            | 600                                                                                  |
| Primary Breaker             | 20A                                                                                  |
| Interruping Rating          | 14kAIC @ 600V                                                                        |
| Output Voltage              | <u>208Y/120</u>                                                                      |
| Secondary Breaker           | <u>30A</u>                                                                           |
| Short Circuit Withstand     | 10kAIC @ 240V                                                                        |
| Primary Taps                | +/- 1 x 5%                                                                           |
| Conductor Material          | Copper                                                                               |
| Insuation Class             | 200°C                                                                                |
| Panel Board                 | Push-On                                                                              |
| Load Center Bus Material    | Aluminum                                                                             |
| # of Circuits               | 12                                                                                   |
| Impedance                   | 1.5 - 3.0%                                                                           |
| Temperatue Rise             | 130°C                                                                                |
| Enclosure                   | E3R-3PMPC-1                                                                          |
| Enclosure Type              | E3R Outdoor                                                                          |
| Finish                      | Polyster Powder Coat – ANSI/ASA 61 Grey                                              |
| Standards & Certifications  | CSA Certified File No. LR34493, UL Listed File No. E495724, ISO 9001:2015 Registered |