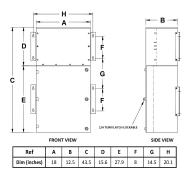

## **OFFICIAL QUOTE**

### MP3C9J-M





# MP3C9J-M

\$8,573.00 CAD

SKU: 8137c13cf6f1

Categories: Mini Power Centers

### **SCHEMATIC/DIAGRAM AND DIMENSION PICTURES**







## **OFFICIAL QUOTE**

### MP3C9J-M



#### **PRODUCT SPECIFICATIONS**

| Weight                      | 315 lbs                                                                              |
|-----------------------------|--------------------------------------------------------------------------------------|
| Phases                      | 3                                                                                    |
|                             |                                                                                      |
| Circuit Breaker Suitability | Eaton Type BR                                                                        |
| kVA                         | 9                                                                                    |
| Connec