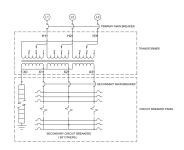

## **OFFICIAL QUOTE**

### MP3C9J-M





# MP3C9J-M

\$8,573.00 CAD

SKU: 8137c13cf6f1

Categories: Mini Power Centers

### **SCHEMATIC/DIAGRAM AND DIMENSION PICTURES**







## **OFFICIAL QUOTE**

### MP3C9J-M



#### **PRODUCT SPECIFICATIONS**

| Weight                      | 315 lbs                                                                              |
|-----------------------------|--------------------------------------------------------------------------------------|
| Phases                      | 3                                                                                    |
|                             |                                                                                      |
| Circuit Breaker Suitability | Eaton Type BR                                                                        |
| kVA                         | 9                                                                                    |
| Connecti