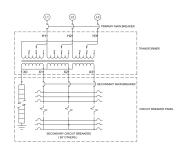

# SCHEMATIC/DIAGRAM AND DIMENSION PICTURES

#### **PRODUCT SPECIFICATIONS**

| Weight                      | 315 lbs                                                                              |
|-----------------------------|--------------------------------------------------------------------------------------|
| Phases                      | 3                                                                                    |
|                             |                                                                                      |
| Circuit Breaker Suitability | Eaton Type BR                                                                        |
| kVA                         | 9                                                                                    |
| Connection                  | MPC3P-3t                                                                             |
| Incoming Voltage            | 600                                                                                  |
| Primary Breaker             | 20A                                                                                  |
| Interruping Rating          | 14kAIC @ 600V                                                                        |
| Output Voltage              | <u>208Y/120</u>                                                                      |
| Secondary Breaker           | <u>30A</u>                                                                           |
| Short Circuit Withstand     | 10kAIC @ 240V                                                                        |
| Primary Taps                | +/- 1 x 5%                                                                           |
| Conductor Material          | Copper                                                                               |
| Insuation Class             | 200°C                                                                                |
| Panel Board                 | Push-On                                                                              |
| Load Center Bus Material    | Aluminum                                                                             |
| # of Circuits               | 12                                                                                   |
| Impedance                   | 1.5 - 3.0%                                                                           |
| Temperatue Rise             | 130°C                                                                                |
| Enclosure                   | E3R-3PMPC-1                                                                          |
| Enclosure Type              | E3R Outdoor                                                                          |
| Finish                      | Polyster Powder Coat – ANSI/ASA 61 Grey                                              |
| Standards & Certifications  | CSA Certified File No. LR34493, UL Listed File No. E495724, ISO 9001:2015 Registered |