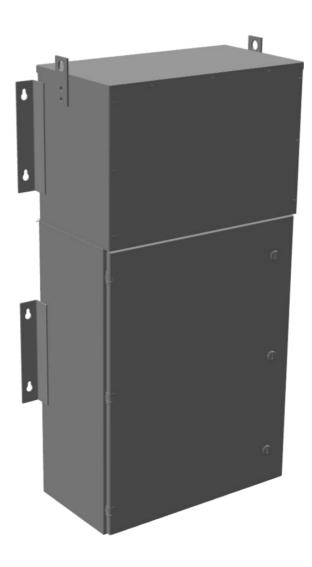

# MP3C9J-M

\$6,313.76 USD

SKU: 8137c13cf6f1

Categories: Mini Power Centers

#### **PRODUCT SPECIFICATIONS**

| Weight                      | 315 lbs                                                                              |
|-----------------------------|--------------------------------------------------------------------------------------|
| Phases                      | 3                                                                                    |
|                             |                                                                                      |
| Circuit Breaker Suitability | Eaton Type BR                                                                        |
| kVA                         | 9                                                                                    |
| Connection                  | MPC3P-3t                                                                             |
| Incoming Voltage            | 600                                                                                  |
| Primary Breaker             | 20A                                                                                  |
| Interruping Rating          | 14kAIC @ 600V                                                                        |
| Output Voltage              | <u>208Y/120</u>                                                                      |
| Secondary Breaker           | <u>30A</u>                                                                           |
| Short Circuit Withstand     | 10kAIC @ 240V                                                                        |
| Primary Taps                | +/- 1 x 5%                                                                           |
| Conductor Material          | Copper                                                                               |
| Insuation Class             | 200°C                                                                                |
| Panel Board                 | Push-On                                                                              |
| Load Center Bus Material    | Aluminum                                                                             |
| # of Circuits               | 12                                                                                   |
| Impedance                   | 1.5 - 3.0%                                                                           |
| Temperatue Rise             | 130°C                                                                                |
| Enclosure                   | E3R-3PMPC-1                                                                          |
| Enclosure Type              | E3R Outdoor                                                                          |
| Finish                      | Polyster Powder Coat – ANSI/ASA 61 Grey                                              |
| Standards & Certifications  | CSA Certified File No. LR34493, UL Listed File No. E495724, ISO 9001:2015 Registered |