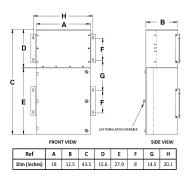

# SCHEMATIC/DIAGRAM AND DIMENSION PICTURES

#### **PRODUCT SPECIFICATIONS**

| Weight                      | 315 lbs                                                                              |
|-----------------------------|--------------------------------------------------------------------------------------|
| Phases                      | 3                                                                                    |
|                             |                                                                                      |
| Circuit Breaker Suitability | Eaton Type BR                                                                        |
| kVA                         | 9                                                                                    |
| Connection                  | MPC3P-3t                                                                             |
| Incoming Voltage            | 600                                                                                  |
| Primary Breaker             | 20A                                                                                  |
| Interruping Rating          | 14kAIC @ 600V                                                                        |
| Output Voltage              | <u>208Y/120</u>                                                                      |
| Secondary Breaker           | <u>30A</u>                                                                           |
| Short Circuit Withstand     | 10kAIC @ 240V                                                                        |
| Primary Taps                | +/- 1 x 5%                                                                           |
| Conductor Material          | Copper                                                                               |
| Insuation Class             | 200°C                                                                                |
| Panel Board                 | Push-On                                                                              |
| Load Center Bus Material    | Aluminum                                                                             |
| # of Circuits               | 12                                                                                   |
| Impedance                   | 1.5 - 3.0%                                                                           |
| Temperatue Rise             | 130°C                                                                                |
| Enclosure                   | E3R-3PMPC-1                                                                          |
| Enclosure Type              | E3R Outdoor                                                                          |
| Finish                      | Polyster Powder Coat – ANSI/ASA 61 Grey                                              |
| Standards & Certifications  | CSA Certified File No. LR34493, UL Listed File No. E495724, ISO 9001:2015 Registered |