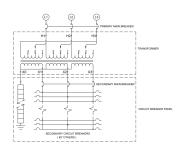

### **SCHEMATIC/DIAGRAM AND DIMENSION PICTURES**

#### **PRODUCT SPECIFICATIONS**

| Weight                      | 315 lbs                                                                              |
|-----------------------------|--------------------------------------------------------------------------------------|
| Phases                      | <u>3</u>                                                                             |
| Circuit Breaker Suitability | Eaton Type BR                                                                        |
| kVA                         | 9                                                                                    |
| Connection                  | MPC3P-3t                                                                             |
| Incoming Voltage            | 600                                                                                  |
| Primary Breaker             | <u>20A</u>                                                                           |
| Interruping Rating          | 14kAIC @ 600V                                                                        |
| Output Voltage              | <u>208Y/120</u>                                                                      |
| Secondary Breaker           | <u>30A</u>                                                                           |
| Short Circuit Withstand     | 10kAIC @ 240V                                                                        |
| Primary Taps                | +/- 1 x 5%                                                                           |
| Conductor Material          | Copper                                                                               |
| Insuation Class             | 200°C                                                                                |
| Panel Board                 | Push-On                                                                              |
| Load Center Bus Material    | Aluminum                                                                             |
| # of Circuits               | 12                                                                                   |
| Impedance                   | 1.5 - 3.0%                                                                           |
| Temperatue Rise             | 130°C                                                                                |
| Enclosure                   | E3R-3PMPC-1                                                                          |
| Enclosure Type              | E3R Outdoor                                                                          |
| Finish                      | Polyster Powder Coat – ANSI/ASA 61 Grey                                              |
| Standards & Certifications  | CSA Certified File No. LR34493, UL Listed File No. E495724, ISO 9001:2015 Registered |