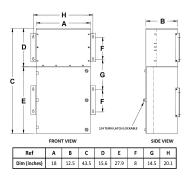

### **SCHEMATIC/DIAGRAM AND DIMENSION PICTURES**

#### **PRODUCT SPECIFICATIONS**

| Weight                      | 315 lbs                                                                              |
|-----------------------------|--------------------------------------------------------------------------------------|
| Phases                      | <u>3</u>                                                                             |
| Circuit Breaker Suitability | Eaton Type BR                                                                        |
| kVA                         | 9                                                                                    |
| Connection                  | MPC3P-3t                                                                             |
| Incoming Voltage            | 600                                                                                  |
| Primary Breaker             | <u>20A</u>                                                                           |
| Interruping Rating          | 14kAIC @ 600V                                                                        |
| Output Voltage              | <u>208Y/120</u>                                                                      |
| Secondary Breaker           | <u>30A</u>                                                                           |
| Short Circuit Withstand     | 10kAIC @ 240V                                                                        |
| Primary Taps                | +/- 1 x 5%                                                                           |
| Conductor Material          | Copper                                                                               |
| Insuation Class             | 200°C                                                                                |
| Panel Board                 | Push-On                                                                              |
| Load Center Bus Material    | Aluminum                                                                             |
| # of Circuits               | 12                                                                                   |
| Impedance                   | 1.5 - 3.0%                                                                           |
| Temperatue Rise             | 130°C                                                                                |
| Enclosure                   | E3R-3PMPC-1                                                                          |
| Enclosure Type              | E3R Outdoor                                                                          |
| Finish                      | Polyster Powder Coat – ANSI/ASA 61 Grey                                              |
| Standards & Certifications  | CSA Certified File No. LR34493, UL Listed File No. E495724, ISO 9001:2015 Registered |