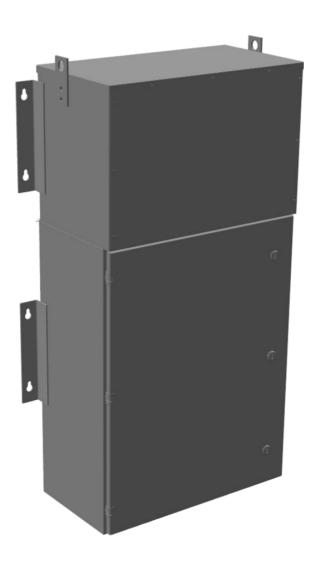

# MP3C9J-M

\$8,573.00 CAD

SKU: 8137c13cf6f1

Categories: Mini Power Centers

#### **PRODUCT SPECIFICATIONS**

| Weight                      | 315 lbs                                                                              |
|-----------------------------|--------------------------------------------------------------------------------------|
| Phases                      | <u>3</u>                                                                             |
| Circuit Breaker Suitability | Eaton Type BR                                                                        |
| kVA                         | 9                                                                                    |
| Connection                  | MPC3P-3t                                                                             |
| Incoming Voltage            | 600                                                                                  |
| Primary Breaker             | <u>20A</u>                                                                           |
| Interruping Rating          | 14kAIC @ 600V                                                                        |
| Output Voltage              | <u>208Y/120</u>                                                                      |
| Secondary Breaker           | <u>30A</u>                                                                           |
| Short Circuit Withstand     | 10kAIC @ 240V                                                                        |
| Primary Taps                | +/- 1 x 5%                                                                           |
| Conductor Material          | Copper                                                                               |
| Insuation Class             | 200°C                                                                                |
| Panel Board                 | Push-On                                                                              |
| Load Center Bus Material    | Aluminum                                                                             |
| # of Circuits               | 12                                                                                   |
| Impedance                   | 1.5 - 3.0%                                                                           |
| Temperatue Rise             | 130°C                                                                                |
| Enclosure                   | E3R-3PMPC-1                                                                          |
| Enclosure Type              | E3R Outdoor                                                                          |
| Finish                      | Polyster Powder Coat – ANSI/ASA 61 Grey                                              |
| Standards & Certifications  | CSA Certified File No. LR34493, UL Listed File No. E495724, ISO 9001:2015 Registered |