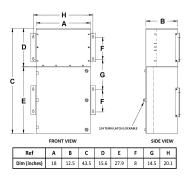

## **OFFICIAL QUOTE**

### MP3C9J-M





# MP3C9J-M

\$8,573.00 CAD

SKU: 8137c13cf6f1

Categories: Mini Power Centers

### **SCHEMATIC/DIAGRAM AND DIMENSION PICTURES**







## **OFFICIAL QUOTE**

### MP3C9J-M



#### **PRODUCT SPECIFICATIONS**

| Weight                      | 315 lbs                                                                              |
|-----------------------------|--------------------------------------------------------------------------------------|
| Phases                      | <u>3</u>                                                                             |
| Circuit Breaker Suitability | Eaton Type BR                                                                        |
| kVA                         | 9                                                                                    |
| Connection                  | MPC3P-3t                                                                             |
| Incomi