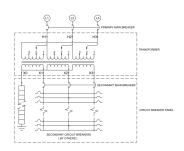

## **OFFICIAL QUOTE**

### MP3C9J-M





# MP3C9J-M

\$8,573.00 CAD

SKU: 8137c13cf6f1

Categories: Mini Power Centers

### **SCHEMATIC/DIAGRAM AND DIMENSION PICTURES**







## **OFFICIAL QUOTE**

### MP3C9J-M



#### **PRODUCT SPECIFICATIONS**

| Weight                      | 315 lbs                                                                              |
|-----------------------------|--------------------------------------------------------------------------------------|
| Phases                      | <u>3</u>                                                                             |
| Circuit Breaker Suitability | Eaton Type BR                                                                        |
| kVA                         | 9                                                                                    |
| Connection                  | MPC3P-3t                                                                             |
| Incoming