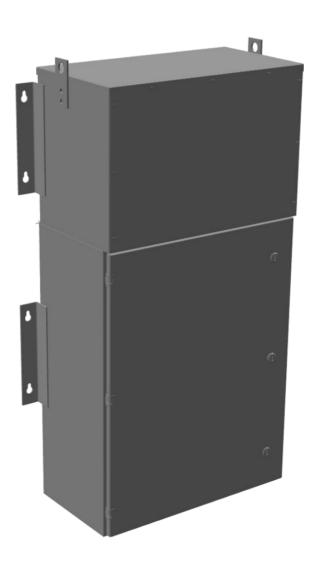

# MP3C9J-M

\$8,573.00 CAD

SKU: 8137c13cf6f1

Categories: Mini Power Centers

#### **PRODUCT SPECIFICATIONS**

| Weight                      | 315 lbs                                                                              |
|-----------------------------|--------------------------------------------------------------------------------------|
| Phases                      | <u>3</u>                                                                             |
| Circuit Breaker Suitability | Eaton Type BR                                                                        |
| kVA                         | 9                                                                                    |
| Connection                  | MPC3P-3t                                                                             |
| Incoming Voltage            | 600                                                                                  |
| Primary Breaker             | <u>20A</u>                                                                           |
| Interruping Rating          | 14kAIC @ 600V                                                                        |
| Output Voltage              | <u>208Y/120</u>                                                                      |
| Secondary Breaker           | <u>30A</u>                                                                           |
| Short Circuit Withstand     | 10kAIC @ 240V                                                                        |
| Primary Taps                | +/- 1 x 5%                                                                           |
| Conductor Material          | Copper                                                                               |
| Insuation Class             | 200°C                                                                                |
| Panel Board                 | Push-On                                                                              |
| Load Center Bus Material    | Aluminum                                                                             |
| # of Circuits               | 12                                                                                   |
| Impedance                   | 1.5 - 3.0%                                                                           |
| Temperatue Rise             | 130°C                                                                                |
| Enclosure                   | E3R-3PMPC-1                                                                          |
| Enclosure Type              | E3R Outdoor                                                                          |
| Finish                      | Polyster Powder Coat – ANSI/ASA 61 Grey                                              |
| Standards & Certifications  | CSA Certified File No. LR34493, UL Listed File No. E495724, ISO 9001:2015 Registered |