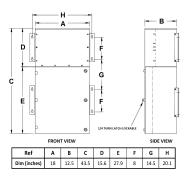

### **SCHEMATIC/DIAGRAM AND DIMENSION PICTURES**

#### **PRODUCT SPECIFICATIONS**

| Weight                      | 315 lbs                                                                              |
|-----------------------------|--------------------------------------------------------------------------------------|
| Phases                      | <u>3</u>                                                                             |
| Circuit Breaker Suitability | Eaton Type BR                                                                        |
| kVA                         | 9                                                                                    |
| Connection                  | MPC3P-3t                                                                             |
| Incoming Voltage            | 600                                                                                  |
| Primary Breaker             | <u>20A</u>                                                                           |
| Interruping Rating          | 14kAIC @ 600V                                                                        |
| Output Voltage              | <u>208Y/120</u>                                                                      |
| Secondary Breaker           | <u>30A</u>                                                                           |
| Short Circuit Withstand     | 10kAIC @ 240V                                                                        |
| Primary Taps                | +/- 1 x 5%                                                                           |
| Conductor Material          | Copper                                                                               |
| Insuation Class             | 200°C                                                                                |
| Panel Board                 | Push-On                                                                              |
| Load Center Bus Material    | Aluminum                                                                             |
| # of Circuits               | 12                                                                                   |
| Impedance                   | 1.5 - 3.0%                                                                           |
| Temperatue Rise             | 130°C                                                                                |
| Enclosure                   | E3R-3PMPC-1                                                                          |
| Enclosure Type              | E3R Outdoor                                                                          |
| Finish                      | Polyster Powder Coat – ANSI/ASA 61 Grey                                              |
| Standards & Certifications  | CSA Certified File No. LR34493, UL Listed File No. E495724, ISO 9001:2015 Registered |