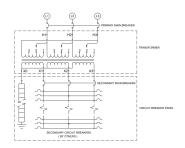

### **SCHEMATIC/DIAGRAM AND DIMENSION PICTURES**

#### **PRODUCT SPECIFICATIONS**

| Weight                      | 315 lbs                                                                              |
|-----------------------------|--------------------------------------------------------------------------------------|
| Phases                      | <u>3</u>                                                                             |
| Circuit Breaker Suitability | Eaton Type BR                                                                        |
| kVA                         | 9                                                                                    |
| Connection                  | MPC3P-3t                                                                             |
| Incoming Voltage            | 600                                                                                  |
| Primary Breaker             | <u>20A</u>                                                                           |
| Interruping Rating          | 14kAIC @ 600V                                                                        |
| Output Voltage              | <u>208Y/120</u>                                                                      |
| Secondary Breaker           | <u>30A</u>                                                                           |
| Short Circuit Withstand     | 10kAIC @ 240V                                                                        |
| Primary Taps                | +/- 1 x 5%                                                                           |
| Conductor Material          | Copper                                                                               |
| Insuation Class             | 200°C                                                                                |
| Panel Board                 | Push-On                                                                              |
| Load Center Bus Material    | Aluminum                                                                             |
| # of Circuits               | 12                                                                                   |
| Impedance                   | 1.5 - 3.0%                                                                           |
| Temperatue Rise             | 130°C                                                                                |
| Enclosure                   | E3R-3PMPC-1                                                                          |
| Enclosure Type              | E3R Outdoor                                                                          |
| Finish                      | Polyster Powder Coat – ANSI/ASA 61 Grey                                              |
| Standards & Certifications  | CSA Certified File No. LR34493, UL Listed File No. E495724, ISO 9001:2015 Registered |