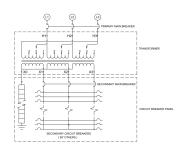

## **OFFICIAL QUOTE**

### MP3C9J-M





# MP3C9J-M

\$8,573.00 CAD

**SKU:** 8137c13cf6f1

Categories: Mini Power Centers

### **SCHEMATIC/DIAGRAM AND DIMENSION PICTURES**







## **OFFICIAL QUOTE**

### MP3C9J-M



#### **PRODUCT SPECIFICATIONS**

| Weight                      | 315 lbs                                                                              |
|-----------------------------|--------------------------------------------------------------------------------------|
| Phases                      | <u>3</u>                                                                             |
| Circuit Breaker Suitability | Eaton Type BR                                                                        |
| kVA                         | 9                                                                                    |
| Connection                  | MPC3P-3t                                                                             |
| Incoming