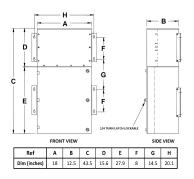

## **OFFICIAL QUOTE**

### MP3C9J-M





# MP3C9J-M

\$8,573.00 CAD

**SKU:** 8137c13cf6f1

Categories: Mini Power Centers

### **SCHEMATIC/DIAGRAM AND DIMENSION PICTURES**







## **OFFICIAL QUOTE**

### MP3C9J-M



#### **PRODUCT SPECIFICATIONS**

| Weight                      | 315 lbs                                                                              |
|-----------------------------|--------------------------------------------------------------------------------------|
| Phases                      | <u>3</u>                                                                             |
| Circuit Breaker Suitability | Eaton Type BR                                                                        |
| kVA                         | 9                                                                                    |
| Connection                  | MPC3P-3t                                                                             |
| Incomi