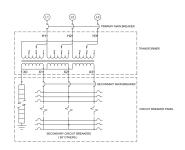

### **SCHEMATIC/DIAGRAM AND DIMENSION PICTURES**

#### **PRODUCT SPECIFICATIONS**

| Weight                      | 315 lbs                                                                              |
|-----------------------------|--------------------------------------------------------------------------------------|
| Phases                      | <u>3</u>                                                                             |
| Circuit Breaker Suitability | Eaton Type BR                                                                        |
| kVA                         | 9                                                                                    |
| Connection                  | MPC3P-3t                                                                             |
| Incoming Voltage            | 600                                                                                  |
| Primary Breaker             | <u>20A</u>                                                                           |
| Interruping Rating          | 14kAIC @ 600V                                                                        |
| Output Voltage              | <u>208Y/120</u>                                                                      |
| Secondary Breaker           | <u>30A</u>                                                                           |
| Short Circuit Withstand     | 10kAIC @ 240V                                                                        |
| Primary Taps                | +/- 1 x 5%                                                                           |
| Conductor Material          | Copper                                                                               |
| Insuation Class             | 200°C                                                                                |
| Panel Board                 | Push-On                                                                              |
| Load Center Bus Material    | Aluminum                                                                             |
| # of Circuits               | 12                                                                                   |
| Impedance                   | 1.5 - 3.0%                                                                           |
| Temperatue Rise             | 130°C                                                                                |
| Enclosure                   | E3R-3PMPC-1                                                                          |
| Enclosure Type              | E3R Outdoor                                                                          |
| Finish                      | Polyster Powder Coat – ANSI/ASA 61 Grey                                              |
| Standards & Certifications  | CSA Certified File No. LR34493, UL Listed File No. E495724, ISO 9001:2015 Registered |