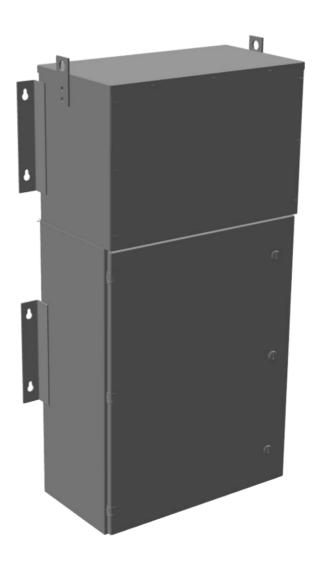

# MP3C9J-M

8,573.00 CAD 8,144.35 CAD

SKU: 8137c13cf6f1

Categories: Mini Power Centers

#### **PRODUCT SPECIFICATIONS**

| Weight                      | 315 lbs                                                                              |
|-----------------------------|--------------------------------------------------------------------------------------|
| Phases                      | <u>3</u>                                                                             |
| Circuit Breaker Suitability | Eaton Type BR                                                                        |
| kVA                         | 9                                                                                    |
| Connection                  | MPC3P-3t                                                                             |
| Incoming Voltage            | 600                                                                                  |
| Primary Breaker             | <u>20A</u>                                                                           |
| Interruping Rating          | 14kAIC @ 600V                                                                        |
| Output Voltage              | <u>208Y/120</u>                                                                      |
| Secondary Breaker           | <u>30A</u>                                                                           |
| Short Circuit Withstand     | 10kAIC @ 240V                                                                        |
| Primary Taps                | +/- 1 x 5%                                                                           |
| Conductor Material          | Copper                                                                               |
| Insuation Class             | 200°C                                                                                |
| Panel Board                 | Push-On                                                                              |
| Load Center Bus Material    | Aluminum                                                                             |
| # of Circuits               | 12                                                                                   |
| Impedance                   | 1.5 - 3.0%                                                                           |
| Temperatue Rise             | 130°C                                                                                |
| Enclosure                   | E3R-3PMPC-1                                                                          |
| Enclosure Type              | E3R Outdoor                                                                          |
| Finish                      | Polyster Powder Coat – ANSI/ASA 61 Grey                                              |
| Standards & Certifications  | CSA Certified File No. LR34493, UL Listed File No. E495724, ISO 9001:2015 Registered |