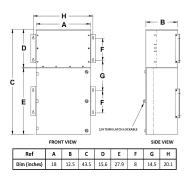

### **SCHEMATIC/DIAGRAM AND DIMENSION PICTURES**

#### **PRODUCT SPECIFICATIONS**

| Weight                      | 315 lbs                                                                              |
|-----------------------------|--------------------------------------------------------------------------------------|
| Phases                      | <u>3</u>                                                                             |
| Circuit Breaker Suitability | Eaton Type BR                                                                        |
| kVA                         | 9                                                                                    |
| Connection                  | MPC3P-3t                                                                             |
| Incoming Voltage            | 600                                                                                  |
| Primary Breaker             | <u>20A</u>                                                                           |
| Interruping Rating          | 14kAIC @ 600V                                                                        |
| Output Voltage              | <u>208Y/120</u>                                                                      |
| Secondary Breaker           | <u>30A</u>                                                                           |
| Short Circuit Withstand     | 10kAIC @ 240V                                                                        |
| Primary Taps                | +/- 1 x 5%                                                                           |
| Conductor Material          | Copper                                                                               |
| Insuation Class             | 200°C                                                                                |
| Panel Board                 | Push-On                                                                              |
| Load Center Bus Material    | Aluminum                                                                             |
| # of Circuits               | 12                                                                                   |
| Impedance                   | 1.5 - 3.0%                                                                           |
| Temperatue Rise             | 130°C                                                                                |
| Enclosure                   | E3R-3PMPC-1                                                                          |
| Enclosure Type              | E3R Outdoor                                                                          |
| Finish                      | Polyster Powder Coat – ANSI/ASA 61 Grey                                              |
| Standards & Certifications  | CSA Certified File No. LR34493, UL Listed File No. E495724, ISO 9001:2015 Registered |