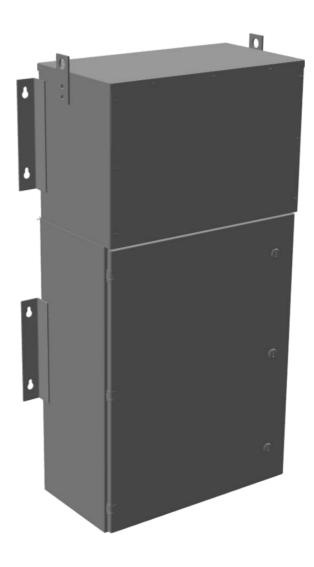

# MP3C9J-M

\$6,313.76 USD

SKU: 8137c13cf6f1

Categories: Mini Power Centers

#### **PRODUCT SPECIFICATIONS**

| Weight                      | 315 lbs                                                                              |
|-----------------------------|--------------------------------------------------------------------------------------|
| Phases                      | <u>3</u>                                                                             |
| Circuit Breaker Suitability | Eaton Type BR                                                                        |
| kVA                         | 9                                                                                    |
| Connection                  | MPC3P-3t                                                                             |
| Incoming Voltage            | 600                                                                                  |
| Primary Breaker             | <u>20A</u>                                                                           |
| Interruping Rating          | 14kAIC @ 600V                                                                        |
| Output Voltage              | <u>208Y/120</u>                                                                      |
| Secondary Breaker           | <u>30A</u>                                                                           |
| Short Circuit Withstand     | 10kAIC @ 240V                                                                        |
| Primary Taps                | +/- 1 x 5%                                                                           |
| Conductor Material          | Copper                                                                               |
| Insuation Class             | 200°C                                                                                |
| Panel Board                 | Push-On                                                                              |
| Load Center Bus Material    | Aluminum                                                                             |
| # of Circuits               | 12                                                                                   |
| Impedance                   | 1.5 - 3.0%                                                                           |
| Temperatue Rise             | 130°C                                                                                |
| Enclosure                   | E3R-3PMPC-1                                                                          |
| Enclosure Type              | E3R Outdoor                                                                          |
| Finish                      | Polyster Powder Coat – ANSI/ASA 61 Grey                                              |
| Standards & Certifications  | CSA Certified File No. LR34493, UL Listed File No. E495724, ISO 9001:2015 Registered |