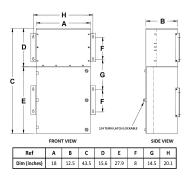

## **OFFICIAL QUOTE**

### MP3C9J-M





# MP3C9J-M

\$6,313.76 USD

SKU: 8137c13cf6f1

Categories: Mini Power Centers

### **SCHEMATIC/DIAGRAM AND DIMENSION PICTURES**







## **OFFICIAL QUOTE**

### MP3C9J-M



#### **PRODUCT SPECIFICATIONS**

| Weight                      | 315 lbs                                                                              |
|-----------------------------|--------------------------------------------------------------------------------------|
| Phases                      | <u>3</u>                                                                             |
| Circuit Breaker Suitability | Eaton Type BR                                                                        |
| kVA                         | 9                                                                                    |
| Connection                  | MPC3P-3t                                                                             |
| Incomi