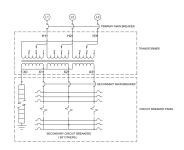

## **OFFICIAL QUOTE**

### MP3C9J-M





# MP3C9J-M

\$6,313.76 USD

SKU: 8137c13cf6f1

Categories: Mini Power Centers

### **SCHEMATIC/DIAGRAM AND DIMENSION PICTURES**







## **OFFICIAL QUOTE**

### MP3C9J-M



#### **PRODUCT SPECIFICATIONS**

| Weight                      | 315 lbs                                                                              |
|-----------------------------|--------------------------------------------------------------------------------------|
| Phases                      | <u>3</u>                                                                             |
| Circuit Breaker Suitability | Eaton Type BR                                                                        |
| kVA                         | 9                                                                                    |
| Connection                  | MPC3P-3t                                                                             |
| Incoming