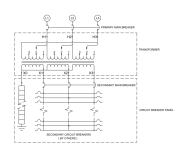

## **OFFICIAL QUOTE**

### MP3C9J-M





# MP3C9J-M

\$6,313.76 USD

SKU: 8137c13cf6f1

Categories: Mini Power Centers

### **SCHEMATIC/DIAGRAM AND DIMENSION PICTURES**







## **OFFICIAL QUOTE**

### MP3C9J-M



#### **PRODUCT SPECIFICATIONS**

| Weight                      | 315 lbs                                                                              |
|-----------------------------|--------------------------------------------------------------------------------------|
| Phases                      | <u>3</u>                                                                             |
| Circuit Breaker Suitability | Eaton Type BR                                                                        |
| kVA                         | 9                                                                                    |
| Connection                  | MPC3P-3t                                                                             |
| Incoming