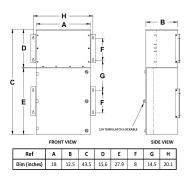

## **OFFICIAL QUOTE**

### MP3C9J-M





# MP3C9J-M

\$6,313.76 USD

SKU: 8137c13cf6f1

Categories: Mini Power Centers

### **SCHEMATIC/DIAGRAM AND DIMENSION PICTURES**







## **OFFICIAL QUOTE**

### MP3C9J-M



#### **PRODUCT SPECIFICATIONS**

| Weight                      | 315 lbs                                                                              |
|-----------------------------|--------------------------------------------------------------------------------------|
| Phases                      | <u>3</u>                                                                             |
| Circuit Breaker Suitability | Eaton Type BR                                                                        |
| kVA                         | 9                                                                                    |
| Connection                  | MPC3P-3t                                                                             |
| Incomi