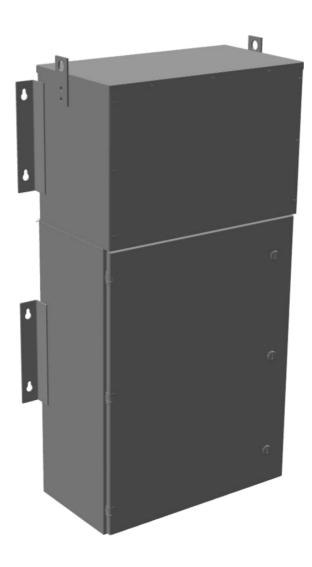

#### **PRODUCT SPECIFICATIONS**

| Weight                      | 315 lbs                                                                              |
|-----------------------------|--------------------------------------------------------------------------------------|
| Phases                      | <u>3</u>                                                                             |
| Circuit Breaker Suitability | Eaton Type BR                                                                        |
| kVA                         | 9                                                                                    |
| Connection                  | MPC3P-3t                                                                             |
| Incoming Voltage            | 600                                                                                  |
| Primary Breaker             | <u>20A</u>                                                                           |
| Interruping Rating          | 14kAIC @ 600V                                                                        |
| Output Voltage              | <u>208Y/120</u>                                                                      |
| Secondary Breaker           | <u>30A</u>                                                                           |
| Short Circuit Withstand     | 10kAIC @ 240V                                                                        |
| Primary Taps                | +/- 1 x 5%                                                                           |
| Conductor Material          | Copper                                                                               |
| Insuation Class             | 200°C                                                                                |
| Panel Board                 | Push-On                                                                              |
| Load Center Bus Material    | Aluminum                                                                             |
| # of Circuits               | 12                                                                                   |
| Impedance                   | 1.5 - 3.0%                                                                           |
| Temperatue Rise             | 130°C                                                                                |
| Enclosure                   | E3R-3PMPC-1                                                                          |
| Enclosure Type              | E3R Outdoor                                                                          |
| Finish                      | Polyster Powder Coat – ANSI/ASA 61 Grey                                              |
| Standards & Certifications  | CSA Certified File No. LR34493, UL Listed File No. E495724, ISO 9001:2015 Registered |