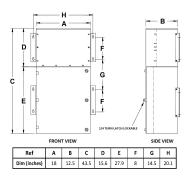

### **SCHEMATIC/DIAGRAM AND DIMENSION PICTURES**

#### **PRODUCT SPECIFICATIONS**

| Weight                      | 315 lbs                                                                              |
|-----------------------------|--------------------------------------------------------------------------------------|
| Phases                      | <u>3</u>                                                                             |
| Circuit Breaker Suitability | Eaton Type BR                                                                        |
| kVA                         | 9                                                                                    |
| Connection                  | MPC3P-3t                                                                             |
| Incoming Voltage            | 600                                                                                  |
| Primary Breaker             | <u>20A</u>                                                                           |
| Interruping Rating          | 14kAIC @ 600V                                                                        |
| Output Voltage              | <u>208Y/120</u>                                                                      |
| Secondary Breaker           | <u>30A</u>                                                                           |
| Short Circuit Withstand     | 10kAIC @ 240V                                                                        |
| Primary Taps                | +/- 1 x 5%                                                                           |
| Conductor Material          | Copper                                                                               |
| Insuation Class             | 200°C                                                                                |
| Panel Board                 | Push-On                                                                              |
| Load Center Bus Material    | Aluminum                                                                             |
| # of Circuits               | 12                                                                                   |
| Impedance                   | 1.5 - 3.0%                                                                           |
| Temperatue Rise             | 130°C                                                                                |
| Enclosure                   | E3R-3PMPC-1                                                                          |
| Enclosure Type              | E3R Outdoor                                                                          |
| Finish                      | Polyster Powder Coat – ANSI/ASA 61 Grey                                              |
| Standards & Certifications  | CSA Certified File No. LR34493, UL Listed File No. E495724, ISO 9001:2015 Registered |