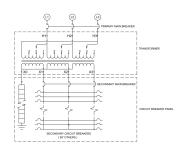

### **SCHEMATIC/DIAGRAM AND DIMENSION PICTURES**

#### **PRODUCT SPECIFICATIONS**

| Weight                      | 315 lbs                                                                              |
|-----------------------------|--------------------------------------------------------------------------------------|
| Phases                      | <u>3</u>                                                                             |
| Circuit Breaker Suitability | Eaton Type BR                                                                        |
| kVA                         | 9                                                                                    |
| Connection                  | MPC3P-3t                                                                             |
| Incoming Voltage            | 600                                                                                  |
| Primary Breaker             | <u>20A</u>                                                                           |
| Interruping Rating          | 14kAIC @ 600V                                                                        |
| Output Voltage              | <u>208Y/120</u>                                                                      |
| Secondary Breaker           | <u>30A</u>                                                                           |
| Short Circuit Withstand     | 10kAIC @ 240V                                                                        |
| Primary Taps                | +/- 1 x 5%                                                                           |
| Conductor Material          | Copper                                                                               |
| Insuation Class             | 200°C                                                                                |
| Panel Board                 | Push-On                                                                              |
| Load Center Bus Material    | Aluminum                                                                             |
| # of Circuits               | 12                                                                                   |
| Impedance                   | 1.5 - 3.0%                                                                           |
| Temperatue Rise             | 130°C                                                                                |
| Enclosure                   | E3R-3PMPC-1                                                                          |
| Enclosure Type              | E3R Outdoor                                                                          |
| Finish                      | Polyster Powder Coat – ANSI/ASA 61 Grey                                              |
| Standards & Certifications  | CSA Certified File No. LR34493, UL Listed File No. E495724, ISO 9001:2015 Registered |