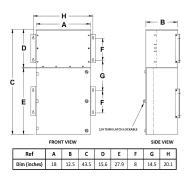

### **SCHEMATIC/DIAGRAM AND DIMENSION PICTURES**

#### **PRODUCT SPECIFICATIONS**

| Weight                      | 315 lbs                                                                              |
|-----------------------------|--------------------------------------------------------------------------------------|
| Phases                      | <u>3</u>                                                                             |
| Circuit Breaker Suitability | Eaton Type BR                                                                        |
| kVA                         | 9                                                                                    |
| Connection                  | MPC3P-3t                                                                             |
| Incoming Voltage            | 600                                                                                  |
| Primary Breaker             | <u>20A</u>                                                                           |
| Interruping Rating          | 14kAIC @ 600V                                                                        |
| Output Voltage              | <u>208Y/120</u>                                                                      |
| Secondary Breaker           | <u>30A</u>                                                                           |
| Short Circuit Withstand     | 10kAIC @ 240V                                                                        |
| Primary Taps                | +/- 1 x 5%                                                                           |
| Conductor Material          | Copper                                                                               |
| Insuation Class             | 200°C                                                                                |
| Panel Board                 | Push-On                                                                              |
| Load Center Bus Material    | Aluminum                                                                             |
| # of Circuits               | 12                                                                                   |
| Impedance                   | 1.5 - 3.0%                                                                           |
| Temperatue Rise             | 130°C                                                                                |
| Enclosure                   | E3R-3PMPC-1                                                                          |
| Enclosure Type              | E3R Outdoor                                                                          |
| Finish                      | Polyster Powder Coat – ANSI/ASA 61 Grey                                              |
| Standards & Certifications  | CSA Certified File No. LR34493, UL Listed File No. E495724, ISO 9001:2015 Registered |