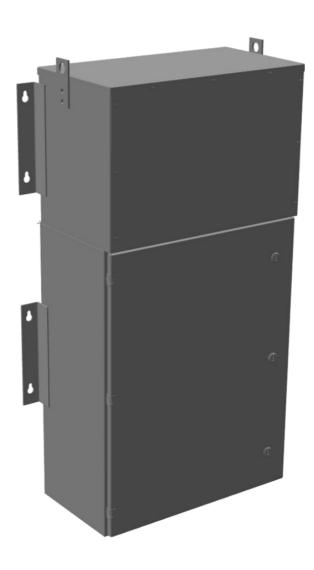

# MP3C9J-M

\$8,573.00 CAD

SKU: 8137c13cf6f1

Categories: Mini Power Centers

#### **PRODUCT SPECIFICATIONS**

| Weight                      | 315 lbs                                                                              |
|-----------------------------|--------------------------------------------------------------------------------------|
| Phases                      | <u>3</u>                                                                             |
| Circuit Breaker Suitability | Eaton Type BR                                                                        |
| kVA                         | 9                                                                                    |
| Connection                  | MPC3P-3t                                                                             |
| Incoming Voltage            | 600                                                                                  |
| Primary Breaker             | <u>20A</u>                                                                           |
| Interruping Rating          | 14kAIC @ 600V                                                                        |
| Output Voltage              | <u>208Y/120</u>                                                                      |
| Secondary Breaker           | <u>30A</u>                                                                           |
| Short Circuit Withstand     | 10kAIC @ 240V                                                                        |
| Primary Taps                | +/- 1 x 5%                                                                           |
| Conductor Material          | Copper                                                                               |
| Insuation Class             | 200°C                                                                                |
| Panel Board                 | Push-On                                                                              |
| Load Center Bus Material    | Aluminum                                                                             |
| # of Circuits               | 12                                                                                   |
| Impedance                   | 1.5 - 3.0%                                                                           |
| Temperatue Rise             | 130°C                                                                                |
| Enclosure                   | E3R-3PMPC-1                                                                          |
| Enclosure Type              | E3R Outdoor                                                                          |
| Finish                      | Polyster Powder Coat – ANSI/ASA 61 Grey                                              |
| Standards & Certifications  | CSA Certified File No. LR34493, UL Listed File No. E495724, ISO 9001:2015 Registered |