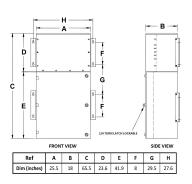

## **OFFICIAL QUOTE**

### MP3C45J-M





# **MP3C45J-M**

\$13,953.90 USD

**SKU:** 1df2a68734cb

Categories: Mini Power Centers

#### **SCHEMATIC/DIAGRAM AND DIMENSION PICTURES**







# OFFICIAL QUOTE

### MP3C45J-M



## **PRODUCT SPECIFICATIONS**

| Weight                      | 960 lbs                                                                               |
|-----------------------------|---------------------------------------------------------------------------------------|
| Phases                      | <u>3</u>                                                                              |
| Circuit Breaker Suitability | Eaton Type BR                                                                         |
| kVA                         | <u>45</u>                                                                             |
| Connection                  | MPC3P-5t                                                                              |
| Incomi