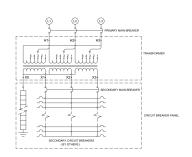

## **OFFICIAL QUOTE**

### MP3C45J-M





# **MP3C45J-M**

\$13,953.90 USD

**SKU:** 1df2a68734cb

Categories: Mini Power Centers

#### **SCHEMATIC/DIAGRAM AND DIMENSION PICTURES**







# OFFICIAL QUOTE

### MP3C45J-M



## **PRODUCT SPECIFICATIONS**

| Weight                      | 960 lbs                                                                               |
|-----------------------------|---------------------------------------------------------------------------------------|
| Phases                      | <u>3</u>                                                                              |
| Circuit Breaker Suitability | Eaton Type BR                                                                         |
| kVA                         | <u>45</u>                                                                             |
| Connection                  | MPC3P-5t                                                                              |
| Incoming