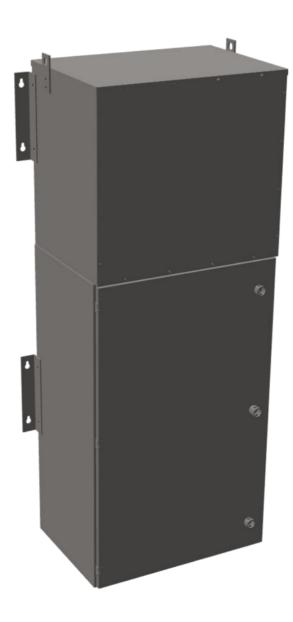

# **MP3C45J-M**

\$18,947.00 CAD

SKU: 1df2a68734cb

Categories: Mini Power Centers

## **PRODUCT SPECIFICATIONS**

| PRODUCT SPECIFICATIONS      |                                                                                      |
|-----------------------------|--------------------------------------------------------------------------------------|
| Weight                      | 960 lbs                                                                              |
| Phases                      | <u>3</u>                                                                             |
| Circuit Breaker Suitability | Eaton Type BR                                                                        |
| kVA                         | 45                                                                                   |
| Connection                  | MPC3P-5t                                                                             |
| Incoming Voltage            | 600                                                                                  |
| Primary Breaker             | <u>90A</u>                                                                           |
| Interruping Rating          | 14kAIC @ 600V                                                                        |
| Output Voltage              | <u>208Y/120</u>                                                                      |
| Secondary Breaker           | 150A                                                                                 |
| Short Circuit Withstand     | 25kAIC @ 240V                                                                        |
| Primary Taps                | +/- 2 x 2.5%                                                                         |
| Conductor Material          | Copper                                                                               |
| Insuation Class             | 200°C                                                                                |
| Panel Board                 | Push-On                                                                              |
| Load Center Bus Material    | Aluminum                                                                             |
| # of Circuits               | 30                                                                                   |
| Impedance                   | 1.5 - 3.0%                                                                           |
| Temperatue Rise             | 130°C                                                                                |
| Enclosure                   | E3R-3PMPC-4                                                                          |
| Enclosure Type              | E3R Outdoor                                                                          |
| Finish                      | Polyster Powder Coat – ANSI/ASA 61 Grey                                              |
| Standards & Certifications  | CSA Certified File No. LR34493, UL Listed File No. E495724, ISO 9001:2015 Registered |