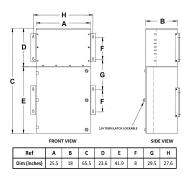

## **OFFICIAL QUOTE**

### MP3C45J-M





# **MP3C45J-M**

\$18,947.00 CAD

SKU: 1df2a68734cb

Categories: Mini Power Centers

#### **SCHEMATIC/DIAGRAM AND DIMENSION PICTURES**







# OFFICIAL QUOTE

### MP3C45J-M



## **PRODUCT SPECIFICATIONS**

| PRODUCT SPECIFICATIONS      |                                                                                      |
|-----------------------------|--------------------------------------------------------------------------------------|
| Weight                      | 960 lbs                                                                              |
| Phases                      | <u>3</u>                                                                             |
| Circuit Breaker Suitability | Eaton Type BR                                                                        |
| kVA                         | 45                                                                                   |
| Connection