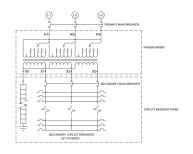

## **OFFICIAL QUOTE**

### MP3C45J-M





# **MP3C45J-M**

\$18,947.00 CAD

SKU: 1df2a68734cb

Categories: Mini Power Centers

#### **SCHEMATIC/DIAGRAM AND DIMENSION PICTURES**







# OFFICIAL QUOTE

### MP3C45J-M



## **PRODUCT SPECIFICATIONS**

| PRODUCT SPECIFICATIONS      |                                                                                      |
|-----------------------------|--------------------------------------------------------------------------------------|
| Weight                      | 960 lbs                                                                              |
| Phases                      | <u>3</u>                                                                             |
| Circuit Breaker Suitability | Eaton Type BR                                                                        |
| kVA                         | 45                                                                                   |
| Connection